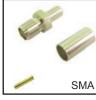

75-761 Male SMA connector for RG59/62. Nickel plated brass construction, gold plated contacts with teflon insulator.

75-762 RG58A 75-763 RG59/62 Male SMA 3 piece crimp connector for. Nickel plated brass construction. gold plated contacts with teflon insulator.

75-764 Female SMA 3 piece crimp connector for RG58A. Nickel plated brass construction, gold plated contacts with teflon insulator.

75-765 Female SMA 3 piece crimp connector for RG59/62. Nickel plated brass construction, gold plated contacts with teflon insulator.