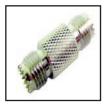

## MINI UHF CONNECTORS & ADAPTERS

75-615 Mini UHF Male crimp connector, 3 piece for RG 58, nickel plated.

75-615-BK

Black Version.

75-616 Mini UHF Female coupler. Overall length: 1.29".

75-617 Mini UHF Male to Female right angle coupler.