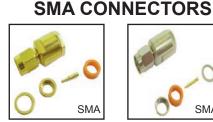

75-641 Female to Male right angle "N" connector.

75-642 "T" adapter, Female "N" to Male "N" to Female "N".

75-760 Male SMA connector for RG58A. Nickel plated brass construction, gold plated contacts with teflon insulator.

75-761 Male SMA connector for RG59/62. Nickel plated brass construction, gold plated contacts with teflon insulator.

75-762 RG58A 75-763 RG59/62 Male SMA 3 piece crimp connector for. Nickel plated brass construction. gold plated contacts with teflon insulator.

75-764 Female SMA 3 piece crimp connector for RG58A. Nickel plated brass construction, gold plated contacts with teflon insulator.

75-765 Female SMA 3 piece crimp connector for RG59/62. Nickel plated brass construction, gold plated contacts with teflon insulator.

75-766 BNC jack to SMA plug. Nickel plated brass construction, gold plated contacts with teflon insulation.

75-767 Male to Female SMA Right Angle inline adapter.

75-768 Female to Female SMA inline adapter. Nickel plated brass construction, gold plated contacts with teflon insulator.