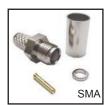

75-764 Female SMA 3 piece crimp connector for RG58A. Nickel plated brass construction, gold plated contacts with teflon insulator.

75-765 Female SMA 3 piece crimp connector for RG59/62. Nickel plated brass construction, gold plated contacts with teflon insulator.