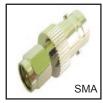

75-766 BNC jack to SMA plug. Nickel plated brass construction, gold plated contacts with teflon insulation.

75-767 Male to Female SMA Right Angle inline adapter.

75-768 Female to Female SMA inline adapter. Nickel plated brass construction, gold plated contacts with teflon insulator.