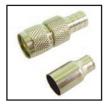

## MINI UHF CONNECTORS & ADAPTERS

75-615 Mini UHF Male crimp connector, 3 piece for RG 58, nickel plated.

75-615-BK

Black Version.

75-616 Mini UHF Female coupler. Overall length: 1.29".

75-617 Mini UHF Male to Female right angle coupler.