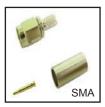

75-641 Female to Male right angle "N" connector.

75-642 "T" adapter, Female "N" to Male "N" to Female "N".

75-760 Male SMA connector for RG58A. Nickel plated brass construction, gold plated contacts with teflon insulator.

75-761 Male SMA connector for RG59/62. Nickel plated brass construction, gold plated contacts with teflon insulator.

75-762 RG58A 75-763 RG59/62 Male SMA 3 piece crimp connector for. Nickel plated brass construction. gold plated contacts with teflon insulator.