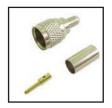

## MINI UHF CONNECTORS & ADAPTERS

75-615 Mini UHF Male crimp connector, 3 piece for RG 58, nickel plated.

75-615-BK

Black Version.

75-616 Mini UHF Female coupler. Overall length: 1.29".

75-617 Mini UHF Male to Female right angle coupler.