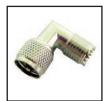

## MINI UHF CONNECTORS & ADAPTERS

75-615 Mini UHF Male crimp connector, 3 piece for RG 58, nickel plated.

75-615-BK

Black Version.

75-616 Mini UHF Female coupler. Overall length: 1.29".

75-617 Mini UHF Male to Female right angle coupler.