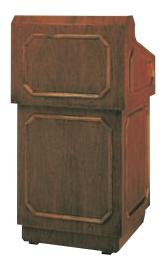

## HAMILTON AND PROVIDENCE LECTERNS

The Hamilton
The classic boardroom
look that never goes out
of style.

|                         | Dimensions<br>(H x W x D) |                   |
|-------------------------|---------------------------|-------------------|
| Model                   | in. `                     | cm                |
| 32" Floor               | 48" x 32" x 22"           | 122 x 81 x 56     |
| 25" Floor               | 48" x 25" x 22"           | 122 x 64 x 56     |
| 42" Special Needs Floor | 42" x 30" x 38"-46"       | 107 x 76 x 97-117 |
| 25" Stacking            | 48" x 25" x 22"           | 122 x 64 x 56     |
| 25" Table               | 18" x 25" x 22"           | 46 x 64 x 56      |