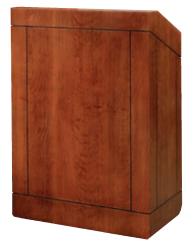

The Providence
A clean, modern design with 1/4" reveals that accent the basic lines of the lectern.

## Dimensions in. Model cm 32" Floor 48" x 32" x 22" 122 x 81 x 56 32" Multi-Media Floor 48" x 32" x 22" 122 x 81 x 56 25" Floor 48" x 25" x 22" 122 x 64 x 56 42" Special Needs Floor 42" x 30" x 38"-46" 107 x 76 x 97-117 42" Multi-Media Floor 47<sup>7</sup>/<sub>8</sub>" x 42" x 30" 122 x 107 x 76 48" Multi-Media Floor 517/8" x 48" x 32" 132 x 122 x 81 25" Stacking 48" x 25" x 22" 122 x 64 x 56 25" Table 18" x 25" x 22" 46 x 64 x 56