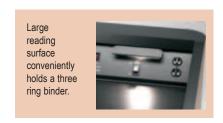

## Classic and Traditionally Styled Lecterns

- Available in floor, stacking and table top models.
- Floor models are available in a 25", 32" and a 42" special needs model with electric height adjustment. All offer an over-size reading surface that holds a three ring binder, heavy duty industrial casters for easy mobility. 25" and 32" models offer a spacious storage shelf.
- 25" Stacking model converts from a full-size floor lectern to a table top model with its own matching projection stand with built-in electrical receptacle and casters.
- 25" Table top model sits on any surface yet performs like a full-size floor model.
- All models incorporate a high intensity reading light and LED digital clock/timer with countdown capability.
- See page 186 for premium sound system, height adjustment, custom logos and custom cut-outs.
- See page 178 for standard veneers, laminates, finishes and additional details on custom finishes. The Hamilton is only available with a veneer finish.