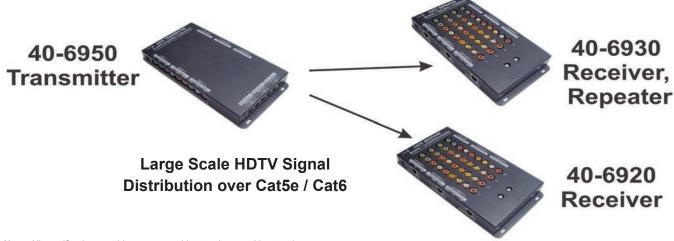

This Balun system can provide multiple configurations for large scale Audio-Video signal delivery for standard or HDTV. Signals from the Transmitter can be sent to a Receiver (40-6920) or a Receiver / Repeater (40-6930) to further extend the signals to multiple locations.