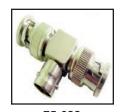

75-554 BNC right angle crimp connector for RG-58. 2 pcs.

75-561 BNC Male to BNC Female right angle adapter.

75-693 75 ohm version.

75-526 BNC Female to "F" Female.

75-527 BNC Male to "F" Male.

75-517 "F" Female to BNC Male adapter. 75-517G Gold version. 75-679 75 ohm version.