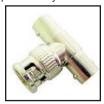

75-554 BNC right angle crimp connector for RG-58. 2 pcs.

75-561 BNC Male to BNC Female right angle adapter.

75-693 75 ohm version.

75-526 BNC Female to "F" Female.

75-527 BNC Male to "F" Male.

75-517 "F" Female to BNC Male adapter. 75-517G Gold version. 75-679 75 ohm version.