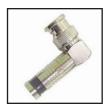

## **BNC CONNECTORS & ADAPTERS... continued**

Right Angle Water Resistant Compression **Style Connectors** Nickel Version **75-533-PSBNCRA** RG59 75-534-PS-BNCRA RG-6 Gold Version **75-533G-PSBNCRA** RG59 75-534G-PSBNCRA RG-6