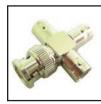

75-540 "T" adapter, 2 BNC Females to 1 BNC Male. 75-690

75 ohm version.

75-541 BNC "T" with 3 Female BNC connectors. 75-691 75 ohm version.

75-620 4-way BNC "T" Connector, with 3 Females to 1 Male.

75-621 3-way BNC "T" BNC Male connectors.

75-622 3-way BNC "T" Connector, with 2 Males to 1 Female.

75-623 BNC "T' Connector, with 1 Male to 2 Females.

75-624 BNC "U" adapter, with 1 Male to 2 Females. U shape.

75-628 Isolated BNC feed thru. True 75 ohm. Overall length 1.29". Mounts in .5" D hole. 75-628-50 50 Ohm Version