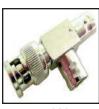

75-554 BNC right angle crimp connector for RG-58. 2 pcs.

75-561 BNC Male to BNC Female right angle adapter.

75-693 75 ohm version.

75-526 BNC Female to "F" Female.

75-527 BNC Male to "F" Male.

75-517 "F" Female to BNC Male adapter. 75-517G Gold version. 75-679 75 ohm version.