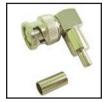

75-554 BNC right angle crimp connector for RG-58. 2 pcs.

75-561 BNC Male to BNC Female right angle adapter.

75-693 75 ohm version.

75-526 BNC Female to "F" Female.

75-527 BNC Male to "F" Male.

75-517 "F" Female to BNC Male adapter. 75-517G Gold version. 75-679 75 ohm version.