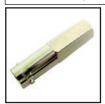

75-645 50 Ohm BNC Female inline connector for RG-59. 3 piece crimp.

75-646 RG-59 crimp BNC Female 2 piece.

Please Note: For 75-533-PS & 75-534-

75-566 Inline BNC Female solderless screw on adapter for RG-58.