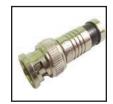

Water Resistant Compression Style Connectors **Nickel Version** 75-533-PS-BNC RG59 75-534-PS-BNC RG-6 Gold Version **75-533G-PS-BNC** RG59 **75-534G-PS-BNC** RG-6 75-534Q-PS-BNC Quad Shield RG-6 Version