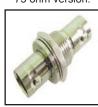

75-521-50 50 Ohm version

75-543 **BNC Female chassis** connector. Overall length is 1.08". Mounts in .375 chassis hole. Bushing length .28" **75-543G** Gold version. 75-697

75 ohm version.

75-521-3/8 Panel feed thru connector. BNC
Female to RCA Female.
Bushing dia.: .365"
Bushing length: .27"
Overall length is 1.06"
Mounts in .375" hole.