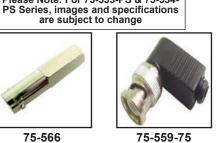

75-645 50 Ohm BNC Female inline connector for RG-59. 3 piece crimp.

75-646 RG-59 crimp BNC Female 2 piece.

Please Note: For 75-533-PS & 75-534-

75-566 Inline BNC Female solderless screw on adapter for RG-58.