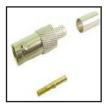

75-645 50 Ohm BNC Female inline connector for RG-59. 3 piece crimp.

75-646 RG-59 crimp BNC Female 2 piece.

Please Note: For 75-533-PS & 75-534-

75-566 Inline BNC Female solderless screw on adapter for RG-58.