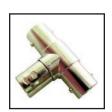

75-540 "T" adapter, 2 BNC Females to 1 BNC Male. 75-690

75 ohm version.

75-541 BNC "T" with 3 Female BNC connectors. 75-691 75 ohm version.

75-620 4-way BNC "T" Connector, with 3 Females to 1 Male.

75-621 3-way BNC "T" BNC Male connectors.