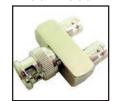

75-540 "T" adapter, 2 BNC Females to 1 BNC Male. 75-690

75 ohm version.

75-541 BNC "T" with 3 Female BNC connectors. 75-691 75 ohm version.

75-620 4-way BNC "T" Connector, with 3 Females to 1 Male.

75-621 3-way BNC "T" BNC Male connectors.