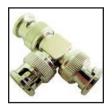

75-645 50 Ohm BNC Female inline connector for RG-59. 3 piece crimp.

75-646 RG-59 crimp BNC Female 2 piece.

Please Note: For 75-533-PS & 75-534-

75-566 Inline BNC Female solderless screw on adapter for RG-58.