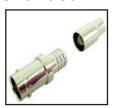

75-552 BNC feed thru double Female panel mount. Mounts in .5" D hole. Overall length is 1.28". Bushing length .33". 75-696

75 ohm version

75-521 Panel feed thru connector. BNC Female to RCA Female. Bushing dia.: .487"
Bushing length: .33"
Overall length is 1.29"
Mounts in .5" hole. 75