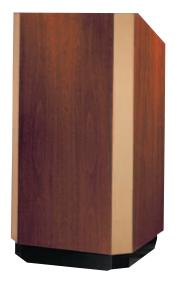

# YORKSHIRE LECTERNS

The Yorkshire
Choice of brass, bronze
or other trim creates a
luxurious appearance.

# Modern Designs for a Bold Statement

- Yorkshire is available in floor and table top models.
- Yorkshire floor models are available in a 25", 32" and a 42" special needs model with electric height adjustment. Pedestal Lecterns in 25" only. Both offer an over-size reading surface that holds a three ring binder, and heavy duty industrial casters for easy mobility.
- 25" Table top model sits on any surface yet performs like a full-size floor model.
- All models incorporate a high intensity reading light and LED digital clock/timer with countdown capability.
- See page 186 for premium sound system, height adjustment, custom logos and custom cut-outs.
- See page 178 for standard veneers, additional details on custom finishes. The Yorkshire is only available with a veneer finish.