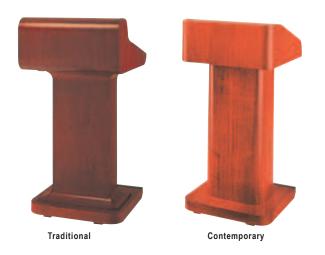

## PEDESTAL LECTERNS

|                             | Dimensions<br>(H x W x D) |               |
|-----------------------------|---------------------------|---------------|
| Model                       | in.                       | cm            |
| 25" Traditional-Non Sound   | 48" x 25" x 22"           | 122 x 64 x 56 |
| 25" Traditional-With Sound  | 48" x 25" x 22"           | 122 x 64 x 56 |
| 25" Contemporary-Non Sound  | 48" x 25" x 22"           | 122 x 64 x 56 |
| 25" Contemporary-With Sound | 48" x 25" x 22"           | 122 x 64 x 56 |

## **Pedestal Lecterns**

- Pedestal lecterns are offered with veneer finishes and in two styles, traditional and contemporary floor models.
- Pedestal lecterns are 25" wide and offer an over-size reading surface that holds a three ring binder, and heavy duty industrial casters for easy mobility.
- Sculpted design and flowing lines adapt to today's modern conference room.
- See page 178 for standard veneers and additional details on custom finishes. The Pedestal lecterns are only available with a veneer finish.