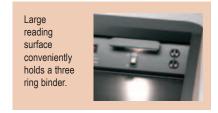

# Modern Designs for a Bold Statement

- Yorkshire is available in floor and table top models.
- Yorkshire floor models are available in a 25", 32" and a 42" special needs model with electric height adjustment. Pedestal Lecterns in 25" only. Both offer an over-size reading surface that holds a three ring binder, and heavy duty industrial casters for easy mobility.
- 25" Table top model sits on any surface yet performs like a full-size floor model.
- All models incorporate a high intensity reading light and LED digital clock/timer with countdown capability.
- See page 186 for premium sound system, height adjustment, custom logos and custom cut-outs.
- See page 178 for standard veneers, additional details on custom finishes. The Yorkshire is only available with a veneer finish.

## **Pedestal Lecterns**

- Pedestal lecterns are offered with veneer finishes and in two styles, traditional and contemporary floor models.
- Pedestal lecterns are 25" wide and offer an over-size reading surface that holds a three ring binder, and heavy duty industrial casters for easy mobility.
- Sculpted design and flowing lines adapt to today's modern conference room.
- See page 178 for standard veneers and additional details on custom finishes. The Pedestal lecterns are only available with a veneer finish.