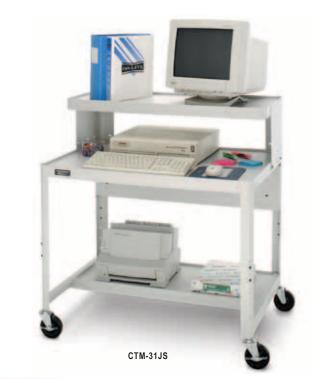

## advance COMPUTER TABLES

- Constructed of heavy gauge steel that stands up to abuse in high use applications.
- All models incorporate non-marring 4" locking casters for easy mobility.
- CTM-31JS and CT-31JS adjust in height from 22" to 31" for ergonomic comfort. Each model provides a combination cable compartment and modesty panel and six outlet electrical assembly with surge protection.
- CT-41J is designed with a 22" x 40" tabletop and is equipped with a tower mount bracket and a cable management raceway for classroom or training room applications.

## **ADVANCE STEEL COMPUTER TABLES**

|          | Dimensions<br>H x W x D                      |                |
|----------|----------------------------------------------|----------------|
| Model    | in.                                          | cm.            |
| CT-31JS  | 31" x 36" x 25"                              | 79 x 91 x 64   |
| CTM-31JS | 39 <sup>1</sup> / <sub>2</sub> " x 36" x 25" | 100 x 91 x 64  |
| CT-41J   | 41 <sup>1</sup> / <sub>2</sub> " x 40" x 22" | 105 x 102 x 56 |