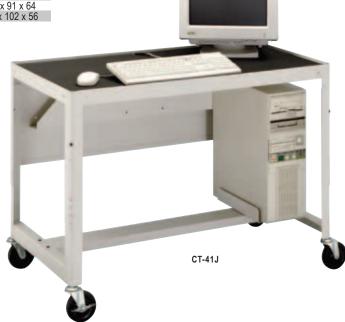

## advance COMPUTER TABLES

- Constructed of heavy gauge steel that stands up to abuse in high use applications.
- All models incorporate non-marring 4" locking casters for easy mobility.
- CTM-31JS and CT-31JS adjust in height from 22" to 31" for ergonomic comfort. Each model provides a combination cable compartment and modesty panel and six outlet electrical assembly with surge protection.
- CT-41J is designed with a 22" x 40" tabletop and is equipped with a tower mount bracket and a cable management raceway for classroom or training room applications.

## **ADVANCE STEEL COMPUTER TABLES**

|          | Dimensions<br>H x W x D                      |                |
|----------|----------------------------------------------|----------------|
| Model    | in.                                          | cm.            |
| CT-31JS  | 31" x 36" x 25"                              | 79 x 91 x 64   |
| CTM-31JS | 39 <sup>1</sup> / <sub>2</sub> " x 36" x 25" | 100 x 91 x 64  |
| CT-41J   | 41 <sup>1</sup> / <sub>2</sub> " x 40" x 22" | 105 x 102 x 56 |