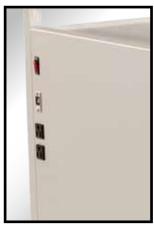

Master PC Connection and Outlets

223/8

413/4"

0

465/8"

- Fully equipped to charge and sync tablet computers to a master laptop or desktop computer via included 3' USB cable.
- · The CT-TS32 holds up to 32 tablet computers with an extra shelf for storage and the CT-TS48 will hold up to 48 tablets and each will charge and sync via integrated USB charging ports.
- The sync and charging system automatically switches to the charging mode once synchronization is complete.
- · Vinyl mats cover each shelf to protect the tablets while storing and charging.
- · Secure access including locking drawers and locking front doors with a multi-point locking system that engages the top and bottom shelves when locked.
- · Standard with cooling fan.
- · Standard with 4" swivel casters, and features a dove gray powder coated finish.