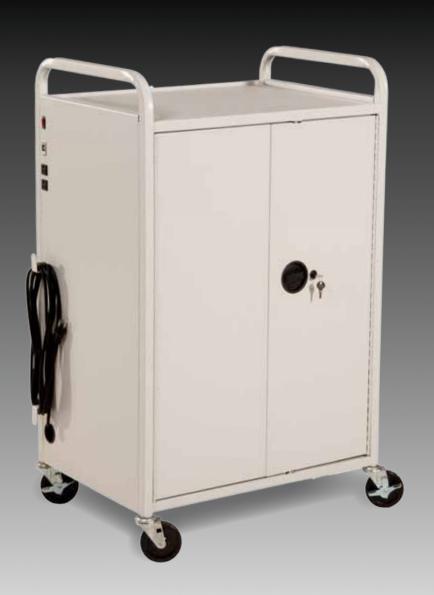

The Advance CT-TS32 and CT-TS48 Tablet Sync, Charging and Storage Carts are fully equipped to charge and sync tablet computers to a master laptop or desktop computer. The CT-TS32 holds up to 32 tablet computers and the CT-TS48 will hold up to 48 tablets and each will charge and sync via integrated USB charging ports. The sync and charging system automatically switches to the charging mode once synchronization is complete. Vinyl mats cover each shelf to protect the tablets while storing and charging.

The CT-TS32 and CT-TS48 also feature secure access including locking front doors with a multi-point locking system that engages the top and bottom shelves when locked. A back panel with security screws only allows access to the power supplies and wiring. The carts are standard with 4" swivel casters and feature a dove gray powder coated finish.