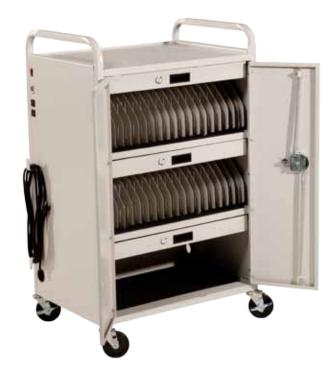

The Advance CT-TS32 and CT-TS48 Tablet Sync, Charging and Storage Carts are fully equipped to charge and sync tablet computers to a master laptop or desktop computer. The CT-TS32 holds up to 32 tablet computers and the CT-TS48 will hold up to 48 tablets and each will charge and sync via integrated USB charging ports. The sync and charging system automatically switches to the charging mode once synchronization is complete. Vinyl mats cover each shelf to protect the tablets while storing and charging.

Master PC Connection and Outlets

223/8

413/4"

0

465/8"

- Fully equipped to charge and sync tablet computers to a master laptop or desktop computer via included 3' USB cable.
- · The CT-TS32 holds up to 32 tablet computers with an extra shelf for storage and the CT-TS48 will hold up to 48 tablets and each will charge and sync via integrated USB charging ports.
- The sync and charging system automatically switches to the charging mode once synchronization is complete.
- · Vinyl mats cover each shelf to protect the tablets while storing and charging.
- · Secure access including locking drawers and locking front doors with a multi-point locking system that engages the top and bottom shelves when locked.
- · Standard with cooling fan.
- · Standard with 4" swivel casters, and features a dove gray powder coated finish.