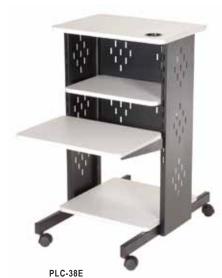

## **Projector and Laptop Cart**

- The PLC-38E Projector and Laptop Cart is an attractive option for portable presentations utilizing a projector and laptop computer.
- Dove gray shelves and a black frame. Sturdy 2" carpet casters allow this unit to be transported from room to room with ease.
- Shelves can be configured in various positions to accommodate many applications.