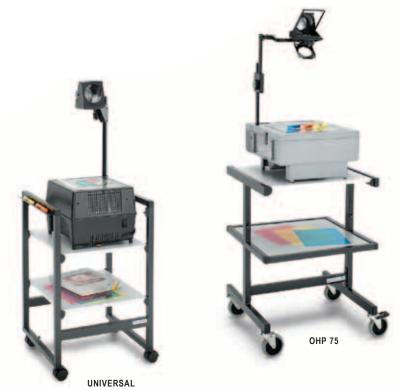

## **Projector Carts**

- The Universal Projector Cart handles projectors up to 100 lbs. Two adjustable shelves place projector at optimum height for sitting or standing presentations.
- The OHP 75 overhead projection cart on heavy duty casters provides the presenter with the option to sit or stand during the presentation.