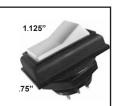

#### **LEVER SWITCHES**

6 Amp, 125 Vac, mounts in 3/4" round hole. Lever color is red. Lever height is .99"

| 40-705 | DPDT-ON/ON |
|--------|------------|
| 40-706 | SPDT-ON/ON |

## **ROCKER SWITCHES**

6 Amp, 125 Vac, mounts in 3/4" round hole. Rocker color is white. Size is .7"

| 40-707 | SPDT-ON/ON |
|--------|------------|
| 40-708 | DPDT-ON/ON |

**40-630 SPST ROCKER SWITCH** Molded plastic, encased with mounting flanges. Mounting centers: 13/16 Size: 1<sup>3</sup>/<sub>16</sub>" x <sup>1</sup>/<sub>2</sub>" x <sup>7</sup>/<sub>8</sub>". Rating: 3 amps, 125 volts AC.