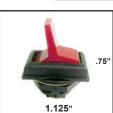

## **ROCKER SWITCHES**

6 Amp, 125 Vac, mounts in 3/4" round hole. Rocker color is white. Size is .7"

| 40-707 | SPDT-ON/ON |
|--------|------------|
| 40-708 | DPDT-ON/ON |

**40-630 SPST ROCKER SWITCH** Molded plastic, encased with mounting flanges. Mounting centers: 13/16 Size: 1<sup>3</sup>/<sub>16</sub>" x <sup>1</sup>/<sub>2</sub>" x <sup>7</sup>/<sub>8</sub>". Rating: 3 amps, 125 volts AC.