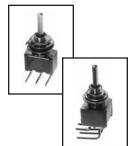

# MINIATURE CIRCUIT BOARD **MOUNTING SWITCHES**

Right angle mounting - 5/16" long threaded bushing. Contact rating 6 Amp, 125 Vac. All mount in 1/4" hole. **40-502** ...... DPDT On-On 