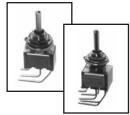

# MINIATURE CIRCUIT BOARD **MOUNTING SWITCHES**

Right angle mounting - 5/16" long threaded bushing. Contact rating 6 Amp, 125 Vac. All mount in 1/4" hole. **40-502** ...... DPDT On-On 

## MINIATURE CIRCUIT BOARD **MOUNTING SWITCHES**

Printed circuit mounting - 5/16" long threaded bushing. Contact rating 6 Amp, 125 Vac. All mount in 1/4" hole. terminals

# MINIATURE CIRCUIT BOARD **MOUNTING SWITCHES**

Vertical mounting - 5/16" long threaded bushing. Contact rating 6 Amp, 125 Vac. All mount in 1/4" hole.