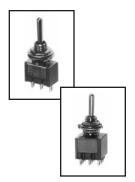

# MINIATURE ECONOMY TOGGLE **SWITCHES W/ SILVER PLATED** CONTACTS

3A-125 Vac, mounts in <sup>1</sup>/<sub>4</sub>" hole size, solder terminals. <sup>5</sup>/<sub>16</sub>" long threaded bushing. **40-566** ...... SPDT On-On terminals **40-568** ...... DPDT On-On terminals