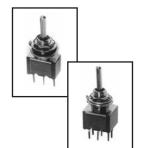

## MINIATURE CIRCUIT BOARD **MOUNTING SWITCHES**

Printed circuit mounting - 5/16" long threaded bushing. Contact rating 6 Amp, 125 Vac. All mount in 1/4" hole. terminals