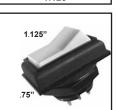

#### **LEVER SWITCHES**

6 Amp, 125 Vac, mounts in 3/4" round hole. Lever color is red. Lever height is .99"

| 40-705 | DPDT-ON/ON |
|--------|------------|
| 40-706 | SPDT-ON/ON |

## **ROCKER SWITCHES**

6 Amp, 125 Vac, mounts in 3/4" round hole. Rocker color is white. Size is .7"

| 40-707 | SPDT-ON/ON |
|--------|------------|
| 40-708 | DPDT-ON/ON |

**40-630 SPST ROCKER SWITCH** Molded plastic, encased with mounting flanges. Mounting centers: 13/16 Size: 1<sup>3</sup>/<sub>16</sub>" x <sup>1</sup>/<sub>2</sub>" x <sup>7</sup>/<sub>8</sub>". Rating: 3 amps, 125 volts AC.