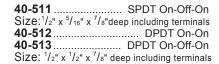

## **SUB-MINIATURE TOGGLE SWITCHES**

40-610 SPDT-ON/ON, 10 Amp, 125 volt (non-inductive load), solder-type terminals. Body size: 5/16" x 1/2" x 9/16".

40-611 DPDT, 10 amp, 125 volt (noninductive load), solder-type terminals. Body size: 1/2" x 1/2" x 1/2".

40-612 DPDT, center-off. Contact 5 Amp, 125 volt current cap. AC (non-inductive load). Body size: 1/2" x 1/2" x 1/2".