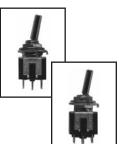

# MINIATURE CIRCUIT BOARD **MOUNTING SWITCHES**

Vertical mounting - 5/16" long threaded bushing. Contact rating 6 Amp, 125 Vac. All mount in 1/4" hole.