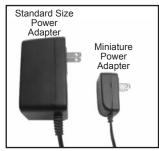

The mini adapter is available in output voltages from 3Vdc to 24Vdc, 117Vac in. These power supplies offer high efficiency and are very small for the amount of output current. Short circuit/over voltage protection. 6ft cord with 2.1mm coax plugs, positive center. Other plug types and configurations available, ask your Calrad representative for details. Weight 36 grams. Size: .88"d x 1.8"H x 1.3"W.