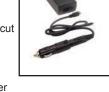

### 45-606 Universal Laptop Power Supply

Power your laptop or LCD monitor. Selectable power outputs from 12Vdc to 24Vdc. Built in USB port allows you to charge your USB devices. Comes with 8 DC adapter plugs. LED voltage indicator. Overload and short circut protection

12Vdc version with cigarette lighter adapter