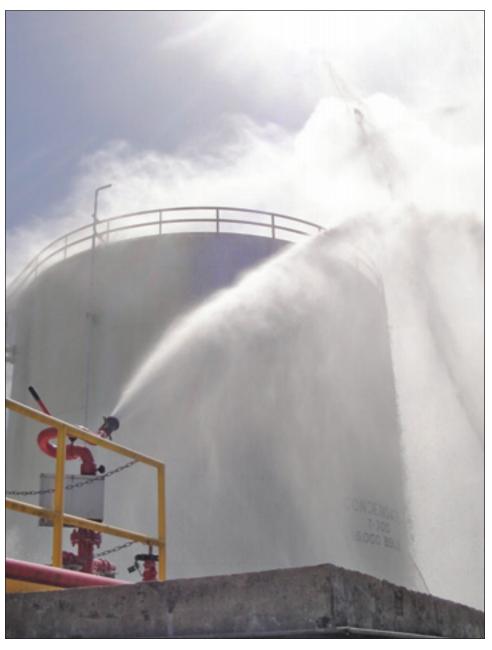

The selection includes bladder tanks, balanced pressure pump skid paks, eductors, monitors, foam chambers, foam makers, high expansion foam generators, foam carts and handline nozzles.

Many of the components can be customized to provide optimal protection for your unique situation. All foam system components are precision made from rugged materials to provide years of dependable service.

Foam Monitors

Foam Bladder Tanks

Hi-Ex Generators

Foam Concentrate Proportioners

Diesel Pump Skids