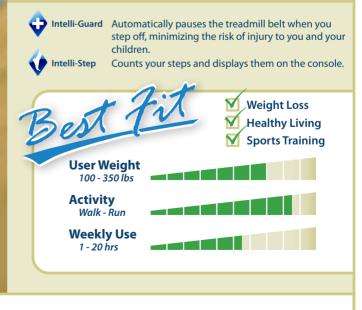

|
| -                       |                                                                                                                                                                                                          |

Speed Range.5 - 11 MPIncline Levels15Belt Size20" x 56"Deck Suspension6 CompreRoller Size2.5" front *J*Drive Motor2.5 HP ColLift Motor650 lbs MaProduct Weight198 lbsMax. User Weight300 lbsFloor Space - Full70" L x 33"Floor Space - Folded39" L x 33"

# .5 - 11 MPH Frame 15 Motor 20"x 56" Parts 6 Compression Shocks Labor 2.5" front / 2.0" back 2.5 2.5 HP Continuous Duty 650 lbs Max Lift 198 lbs 300 lbs 70" L x 33" W x 54" H 39" L x 33" W x 63" H

Lifetime

Lifetime

3 Years

1 Year

### **Intelligent Features**