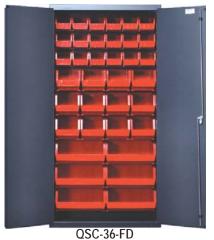

## 36" Wide All-Welded Bin Cabinets

All-Purpose cabinets provide secure storage for your valuable parts and tools. Standard performance features: ships completely assembled, ready to use, 14 gauge all-welded construction, gray baked-enamel finish which ensures years of heavy duty service, 3 point locking handle supplied with 2 keys. Bins are available in Blue, Yellow, Green, Red, Ivory and Black (one color per cabinet). See page 3 for bin dimensions.

See page 3 for bin dimensions.

36"W x 18"D x 72"H. Total of 36 bins. Flush Door Model. Ship wt. 359 lbs. 18 QUS230, 12 QUS240 and 6 QUS250. See page 3 for bin dimensions.

QSC-36-4IS-12DS

36"W x 24"D x 72"H. Deep Door Model. Ship wt. 308 lbs. 4 adjustable interior shelves and 12 adjustable door shelves. See page 3 for bin dimensions.