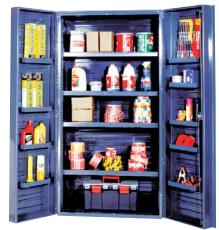

See page 3 for bin dimensions.

36"W x 18"D x 72"H. Total of 36 bins. Flush Door Model. Ship wt. 359 lbs. 18 QUS230, 12 QUS240 and 6 QUS250. See page 3 for bin dimensions.

QSC-36-4IS-12DS

36"W x 24"D x 72"H. Deep Door Model. Ship wt. 308 lbs. 4 adjustable interior shelves and 12 adjustable door shelves. See page 3 for bin dimensions.