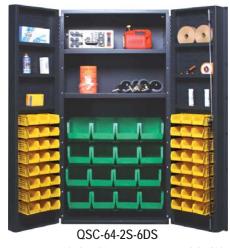

36"W x 24"D x 72"H. Total of 64 bins. Deep Door Model. Ship wt. 427 lbs. 16 QUS240, 48 QUS220, 2 adjustable interior shelves and 6 door shelves. See page 3 for bin dimensions.

QSC-36-96-4IS

36"W x 24"D x 72"H. Total of 96 bins. Deep Door Model. Ship wt. 377 lbs. 96 QUS210 and 4 adjustable interior shelves.