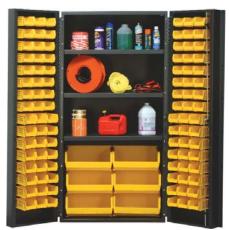

36"W x 24"D x 72"H. Total of 64 bins. Deep Door Model. Ship wt. 427 lbs. 16 QUS240, 48 QUS220, 2 adjustable interior shelves and 6 door shelves. See page 3 for bin dimensions.

QSC-36-96-4IS

36"W x 24"D x 72"H. Total of 96 bins. Deep Door Model. Ship wt. 377 lbs. 96 QUS210 and 4 adjustable interior shelves.