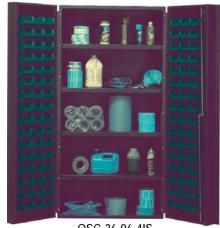

36"W x 24"D x 72"H. Total of 64 bins. Deep Door Model. Ship wt. 427 lbs. 16 QUS240, 48 QUS220, 2 adjustable interior shelves and 6 door shelves. See page 3 for bin dimensions.

QSC-36-96-4IS

36"W x 24"D x 72"H. Total of 96 bins. Deep Door Model. Ship wt. 377 lbs. 96 QUS210 and 4 adjustable interior shelves.