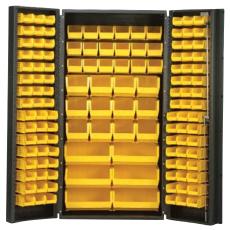

QSC-36

36"W x 24"D x 72"H. Total of 132 bins. Deep Door Model. Ship wt. 425 lbs. 48 QUS210, 48 QUS220, 18 QUS230, 12 QUS240 and 6 QUS250. See page 3 for bin dimensions.

QSC-36S

36"W x 24"D x 72"H. Total of 102 bins. Deep Door Model. Ship wt. 465 lbs. 48 QUS210, 48 QUS220, 6 QUS250 and 3 adjustable shelves. See page 3 for bin dimensions.