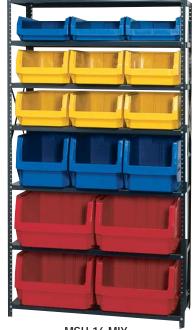

10 shelves and 27 QMS531 19-3/4"L x 12-3/8"W x 5-7/8"H bins

MSU-16-MIX

7 shelves and

4 QMS543 - 19-3/4"L x 18-3/8"W x 11-7/8"H bins, 3 QMS533 - 19-3/4"L x 12-3/8"W x 11-7/8"H bins, 6 QMS532 - 19-3/4"L x 12-3/8"W x 7-7/8"H bins, & 3 QMS531 - 19-3/4"L x 12-3/8"W x 5-7/8"H bins