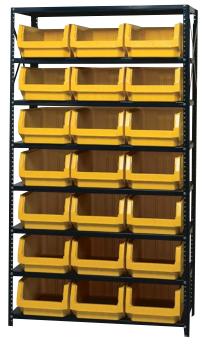

## 18" Deep Units 18"D x 42"W x 75"H Shelving

MSU-532

8 shelves and 21 QMS532 19-3/4"L x 12-3/8"W x 7-7/8"H bins

MSU-533

6 shelves and 15 QMS533 19-3/4"L x 12-3/8"W x 11-7/8"H bins

MSU-543

6 shelves and 10 QMS543 19-3/4"L x 18-3/8"W x 11-7/8" bins