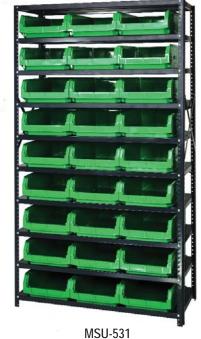

10 shelves and 27 QMS531 19-3/4"L x 12-3/8"W x 5-7/8"H bins

MSU-16-MIX

7 shelves and

4 QMS543 - 19-3/4"L x 18-3/8"W x 11-7/8"H bins, 3 QMS533 - 19-3/4"L x 12-3/8"W x 11-7/8"H bins, 6 QMS532 - 19-3/4"L x 12-3/8"W x 7-7/8"H bins, & 3 QMS531 - 19-3/4"L x 12-3/8"W x 5-7/8"H bins