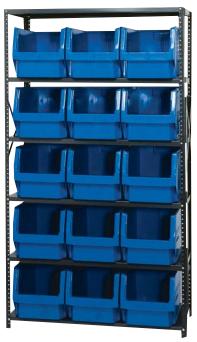

## 18" Deep Units 18"D x 42"W x 75"H Shelving

MSU-532

8 shelves and 21 QMS532 19-3/4"L x 12-3/8"W x 7-7/8"H bins

MSU-533

6 shelves and 15 QMS533 19-3/4"L x 12-3/8"W x 11-7/8"H bins

MSU-543

6 shelves and 10 QMS543 19-3/4"L x 18-3/8"W x 11-7/8" bins