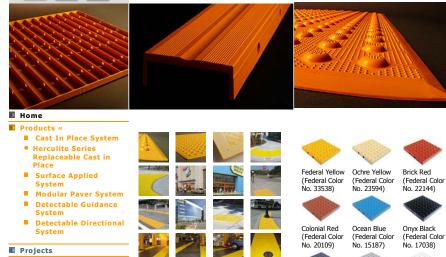

## Features:

- · cost effective for retrofitting or new construction
- · complete system supplied; tile, adhesive, fasteners, sealant
- · beveled edges for smooth transition meeting ADA requirements
- · light weight and easy to handle
- · easily cut to conform to angled and radius ramps
- sizes available; 12"x12", 24"x24", 24"x36", 24"x48", 24"x60", 36"x48", 36"x60"
- nine (9) standard colors available with Federal Color identification
- advanced warning strip 3" x 48", used to create a color contrast around perimeter