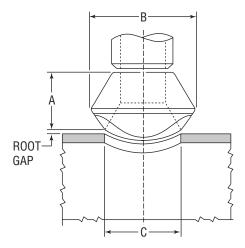

## **Universal Forged Steel Anvilets**

XXS, SCH. 160 Buttweld

| BUTTWELD               | Outlet Size |     | Dimensions |    |        |           |       |    | limit Weight  |      |
|------------------------|-------------|-----|------------|----|--------|-----------|-------|----|---------------|------|
| XXS, Sch. 160          |             |     | Α          |    | В      |           | C     |    | - Unit Weight |      |
| Location Linear Market | NPS         | DN  | in         | mm | in     | mm        | in    | mm | lbs           | kg   |
|                        | 1/2         | 15  | 11//8      | 29 | 13/8   | <i>35</i> | 0.563 | 14 | 0.25          | 0.11 |
|                        | 3/4         | 20  | 11/4       | 32 | 13/4   | 44        | 0.750 | 19 | 0.70          | 0.32 |
|                        | 1           | 25  | 11/2       | 38 | 2      | 51        | 1.000 | 25 | 0.85          | 0.39 |
|                        | 11/4        | 32  | 13/4       | 44 | 27/16  | 62        | 1.313 | 33 | 1.25          | 0.57 |
|                        | 1½          | 40  | 2          | 51 | 23/4   | 70        | 1.500 | 38 | 1.75          | 0.79 |
|                        | 2           | 50  | 23/16      | 56 | 33/16  | 81        | 1.688 | 43 | 2.15          | 0.98 |
|                        | 21/2        | 65  | 27/16      | 62 | 313/16 | 97        | 2.125 | 54 | 3.40          | 1.54 |
|                        | 3           | 80  | 21/8       | 73 | 43/4   | 121       | 2.875 | 73 | 6.30          | 2.86 |
|                        | 4           | 100 | 35/16      | 84 | 6      | 152       | 3.875 | 98 | 4.56          | 4.76 |

Each outlet size listed is available to fit any run curvature. BW Ends per B16.9 and B16.25. Design per MSS-SP-97.

RUN PIPE SIZES Outlet sizes 6" and less fit a number of run pipe sizes, and the fittings are marked accordingly. See page 121 for run pipe size combination table(s).

FLATS Flat butt-welded Universal Forged Steel Anvilet fittings for use on welding caps, elliptical heads and flat surfaces is available.

The A,B and C dimensions given for the Branch Connections in the above Table are for reference only and to be used as a guideline. Dimensions B and C are subject to change depending upon the manufacturing process utilized. Although every attempt has been made to insure that the information contained in this table is correct, Anvil reserves the right to change the C dimension as deemed necessary.