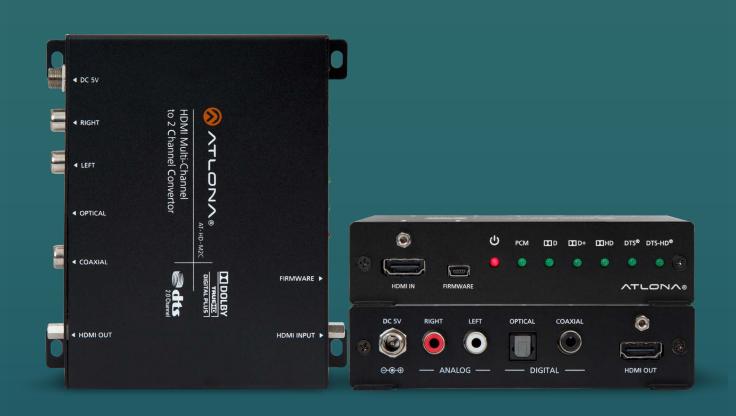

## The Little Powerhouse Converter

The new Atlona AT-HD-M2C converts multi-channel digital audio formats such as Dolby TrueHD® or DTS-HD Master Audio™ into 2-channel audio to ensure seamless compatibility with displays, AV receivers or distribution amplifiers that only accept 2-channel input. All Dolby and DTS codecs are converted to 2 channels including newer Dolby Digital Plus®; ideal for game consoles, Blu-ray players, set-top boxes, video apps and other contemporary devices using this format. Status lights identify the specific incoming signal format at a glance. Multi-channel EDID eliminates the management of multiple audio formats. Ideal for installations with multiple displays that have incompatible audio formats. A variety of audio outputs (S/PDIF, TosLink®, HDMI, analog) support 2-channel audio devices.