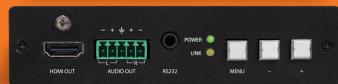

#### Related Products

Atlona HDBaseT TX HDMI Transmitter [model no. AT-HDTX]

Atlona 2 x 8 HDMI to HDBaseT Distribution Amplifier [model no. AT-HDCAT-8]

Atlona 2 x 4 HDMI to HDBaseT Distribution Amplifier [model no. AT-HDCAT-4].