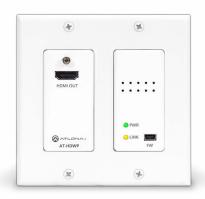

## **HD Wall Plate Product Options**

Atlona HDBaseT RX HDMI 2-Gang US Decora Wall Plate [model no. AT-HDWP]

Atlona HDBaseT RX HDMI 1-Gang UK Wall Plate [model no. AT-HDWP-UK]