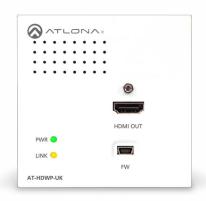

## **HD Wall Plate Product Options**

Atlona HDBaseT RX HDMI 2-Gang US Decora Wall Plate [model no. AT-HDWP]

Atlona HDBaseT RX HDMI 1-Gang UK Wall Plate [model no. AT-HDWP-UK]