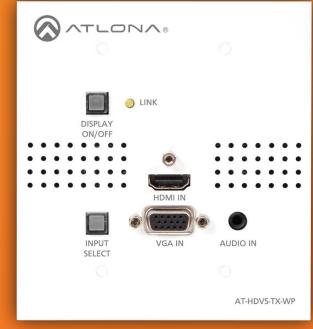

# Atlona HDVS Extender/Scaler Collection

Atlona's HDVS extender/scaler collection was designed to smooth the transition from analog to digital displays in schools and businesses. While some systems use HDMI computers, Blu-ray players, or document cameras, there are numerous VGA computers still in use, and this collection supports both. Together, these components can lower the cost of a complete, simple system with VGA and HDMI inputs and display control.