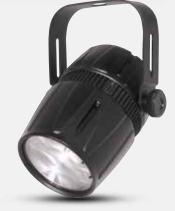

For complete specifications, visit ChauvetDJ.com

BEAMbar<sup>™</sup> projects razor-sharp beams of white light for stunning visual effects. Easily program the fixture to emit intense runway effects, or build a massive matrix by combining several units using the CBB-6 mounting bracket (page 26). Take command with full pixel control using ShowXpress™ (page 77) and create eye-catching sweeps and animations in DMX mode. Or for complete ease, activate exciting built-in, automated programs.

- DMX Channels: 4 or 5
- Light Source: 5 LEDs (white) 6 W (1.9 A), 50,000 hours
- Weight: 6.6 lb (3.1 kg)
- Size: 19.7 x 3.9 x 8.5 in (500 x 98 x 217 mm)

#### **BEAMbar™**

Gels 