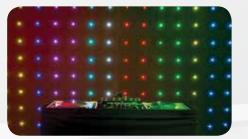

# MotionSet<sup>™</sup> LED

MotionSet<sup>™</sup> LED combines the popular MotionDrape<sup>™</sup> LED and MotionFaçade<sup>™</sup> LED into one sizzling package for the mobile entertainer. With only one controller, you can easily control and synchronize the two LED displays and create one amazing presentation.

#### **MotionDrape™ LED**

MotionDrape™ LED is an ideal backdrop for stages and mobile shows. It has 176 tri-color SMD LEDs matrixed across the 6.6 x 9.8 ft (2 x 3 m) surface. Thirty animated effects range from color fades to a graphic equalizer effect. MotionDrape™ LED is controllable using the included controller or in DMX mode. For added convenience, the backdrop includes grommets on all sides and is perfectly sized to fit the CHAUVET® DJ CH-31 portable trussing system (page 81) or the TRUSST® Goal Post Kit (page 82).

## MotionFaçade™ LED

MotionFaçade™ LED is an ideal DJ front board and the perfect companion to the 4 x 6.6 ft (1.22 x 2 m) MotionDrape™ LED backdrop. Sixty-six, tri-color SMD LEDs power 30 different effects. The façade can run in conjunction with the MotionDrape™ LED or on its own using the included controller or DMX mode.