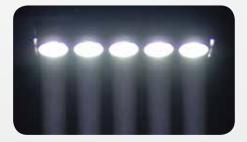

For complete specifications, visit ChauvetDJ.com

BEAMbar<sup>™</sup> projects razor-sharp beams of white light for stunning visual effects. Easily program the fixture to emit intense runway effects, or build a massive matrix by combining several units using the CBB-6 mounting bracket (page 26). Take command with full pixel control using ShowXpress™ (page 77) and create eye-catching sweeps and animations in DMX mode. Or for complete ease, activate exciting built-in, automated programs.

- DMX Channels: 4 or 5
- Light Source: 5 LEDs (white) 6 W (1.9 A), 50,000 hours
- Weight: 6.6 lb (3.1 kg)
- Size: 19.7 x 3.9 x 8.5 in (500 x 98 x 217 mm)