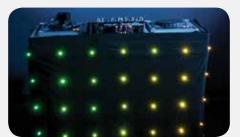

# MotionSet<sup>™</sup> LED

MotionSet<sup>™</sup> LED combines the popular MotionDrape<sup>™</sup> LED and MotionFaçade<sup>™</sup> LED into one sizzling package for the mobile entertainer. With only one controller, you can easily control and synchronize the two LED displays and create one amazing presentation.

#### **MotionDrape™ LED**

MotionDrape™ LED is an ideal backdrop for stages and mobile shows. It has 176 tri-color SMD LEDs matrixed across the 6.6 x 9.8 ft (2 x 3 m) surface. Thirty animated effects range from color fades to a graphic equalizer effect. MotionDrape™ LED is controllable using the included controller or in DMX mode. For added convenience, the backdrop includes grommets on all sides and is perfectly sized to fit the CHAUVET® DJ CH-31 portable trussing system (page 81) or the TRUSST® Goal Post Kit (page 82).