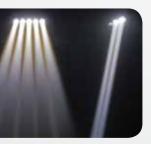

For complete specifications, visit ChauvetDJ.com

BEAMbar<sup>™</sup> projects razor-sharp beams of white light for stunning visual effects. Easily program the fixture to emit intense runway effects, or build a massive matrix by combining several units using the CBB-6 mounting bracket (page 26). Take command with full pixel control using ShowXpress™ (page 77) and create eye-catching sweeps and animations in DMX mode. Or for complete ease, activate exciting built-in, automated programs.

- DMX Channels: 4 or 5
- Light Source: 5 LEDs (white) 6 W (1.9 A), 50,000 hours
- Weight: 6.6 lb (3.1 kg)
- Size: 19.7 x 3.9 x 8.5 in (500 x 98 x 217 mm)