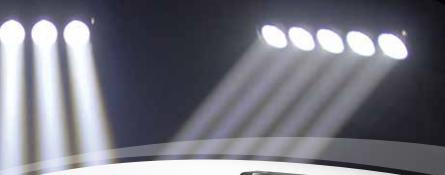

For complete specifications, visit ChauvetDJ.com

BEAMbar<sup>™</sup> projects razor-sharp beams of white light for stunning visual effects. Easily program the fixture to emit intense runway effects, or build a massive matrix by combining several units using the CBB-6 mounting bracket (page 26). Take command with full pixel control using ShowXpress™ (page 77) and create eye-catching sweeps and animations in DMX mode. Or for complete ease, activate exciting built-in, automated programs.

- DMX Channels: 4 or 5
- Light Source: 5 LEDs (white) 6 W (1.9 A), 50,000 hours
- Weight: 6.6 lb (3.1 kg)
- Size: 19.7 x 3.9 x 8.5 in (500 x 98 x 217 mm)