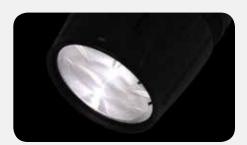

## **BEAMshot**<sup>™</sup>

BEAMshot<sup>™</sup> is a compact LED aerial effect light that shoots an intense, ultra-narrow beam of light. Easily transform intense beams into a brilliant array by incorporating fog or haze into your event. Change colors using the included gels. Trigger automated programs in master/slave mode or generate complex looks with ShowXpress™.

- DMX Channels: 2 or 4
- Light Source: 1 LED (white) 6 W (1.5 A), 50,000 hours
- Weight: 1.4 lb (0.7 kg)
- Size: 8.3 x 5.7 x 4.1 in (210 x 145 x 105 mm)

For complete specifications, visit ChauvetDJ.com