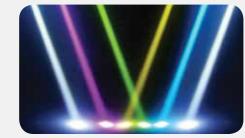

## **BEAMshot**<sup>™</sup>

BEAMshot<sup>™</sup> is a compact LED aerial effect light that shoots an intense, ultra-narrow beam of light. Easily transform intense beams into a brilliant array by incorporating fog or haze into your event. Change colors using the included gels. Trigger automated programs in master/slave mode or generate complex looks with ShowXpress™.

- DMX Channels: 2 or 4
- Light Source: 1 LED (white) 6 W (1.5 A), 50,000 hours
- Weight: 1.4 lb (0.7 kg)
- Size: 8.3 x 5.7 x 4.1 in (210 x 145 x 105 mm)

For complete specifications, visit ChauvetDJ.com