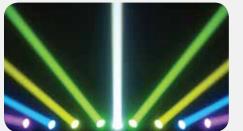

For complete specifications, visit ChauvetDJ.com

BEAMbar<sup>™</sup> projects razor-sharp beams of white light for stunning visual effects. Easily program the fixture to emit intense runway effects, or build a massive matrix by combining several units using the CBB-6 mounting bracket (page 26). Take command with full pixel control using ShowXpress™ (page 77) and create eye-catching sweeps and animations in DMX mode. Or for complete ease, activate exciting built-in, automated programs.

- DMX Channels: 4 or 5
- Light Source: 5 LEDs (white) 6 W (1.9 A), 50,000 hours
- Weight: 6.6 lb (3.1 kg)
- Size: 19.7 x 3.9 x 8.5 in (500 x 98 x 217 mm)

#### **BEAMbar™**

Gels 