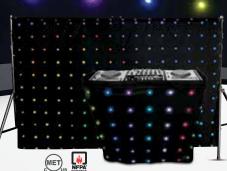

# MotionSet<sup>™</sup> LED

MotionSet<sup>™</sup> LED combines the popular MotionDrape<sup>™</sup> LED and MotionFaçade<sup>™</sup> LED into one sizzling package for the mobile entertainer. With only one controller, you can easily control and synchronize the two LED displays and create one amazing presentation.

#### **MotionDrape™ LED**

MotionDrape™ LED is an ideal backdrop for stages and mobile shows. It has 176 tri-color SMD LEDs matrixed across the 6.6 x 9.8 ft (2 x 3 m) surface. Thirty animated effects range from color fades to a graphic equalizer effect. MotionDrape™ LED is controllable using the included controller or in DMX mode. For added convenience, the backdrop includes grommets on all sides and is perfectly sized to fit the CHAUVET® DJ CH-31 portable trussing system (page 81) or the TRUSST® Goal Post Kit (page 82).

## MotionFaçade™ LED

MotionFaçade™ LED is an ideal DJ front board and the perfect companion to the 4 x 6.6 ft (1.22 x 2 m) MotionDrape™ LED backdrop. Sixty-six, tri-color SMD LEDs power 30 different effects. The façade can run in conjunction with the MotionDrape™ LED or on its own using the included controller or DMX mode.