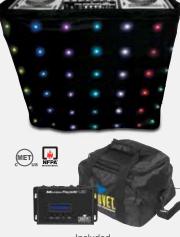

## MotionFaçade™ LED

MotionFaçade™ LED is an ideal DJ front board and the perfect companion to the 4 x 6.6 ft (1.22 x 2 m) MotionDrape™ LED backdrop. Sixty-six, tri-color SMD LEDs power 30 different effects. The façade can run in conjunction with the MotionDrape™ LED or on its own using the included controller or DMX mode.