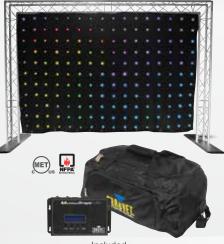

#### **MotionDrape™ LED**

MotionDrape™ LED is an ideal backdrop for stages and mobile shows. It has 176 tri-color SMD LEDs matrixed across the 6.6 x 9.8 ft (2 x 3 m) surface. Thirty animated effects range from color fades to a graphic equalizer effect. MotionDrape™ LED is controllable using the included controller or in DMX mode. For added convenience, the backdrop includes grommets on all sides and is perfectly sized to fit the CHAUVET® DJ CH-31 portable trussing system (page 81) or the TRUSST® Goal Post Kit (page 82).

Shown with CH-31 Portable Stand (Sold Separately)