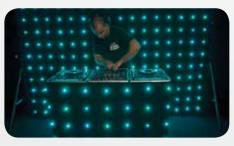

#### **MotionDrape™ LED**

MotionDrape™ LED is an ideal backdrop for stages and mobile shows. It has 176 tri-color SMD LEDs matrixed across the 6.6 x 9.8 ft (2 x 3 m) surface. Thirty animated effects range from color fades to a graphic equalizer effect. MotionDrape™ LED is controllable using the included controller or in DMX mode. For added convenience, the backdrop includes grommets on all sides and is perfectly sized to fit the CHAUVET® DJ CH-31 portable trussing system (page 81) or the TRUSST® Goal Post Kit (page 82).

## MotionFaçade™ LED

MotionFaçade™ LED is an ideal DJ front board and the perfect companion to the 4 x 6.6 ft (1.22 x 2 m) MotionDrape™ LED backdrop. Sixty-six, tri-color SMD LEDs power 30 different effects. The façade can run in conjunction with the MotionDrape™ LED or on its own using the included controller or DMX mode.