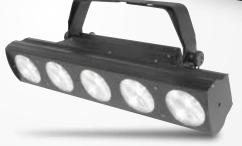

For complete specifications, visit ChauvetDJ.com

BEAMbar<sup>™</sup> projects razor-sharp beams of white light for stunning visual effects. Easily program the fixture to emit intense runway effects, or build a massive matrix by combining several units using the CBB-6 mounting bracket (page 26). Take command with full pixel control using ShowXpress™ (page 77) and create eye-catching sweeps and animations in DMX mode. Or for complete ease, activate exciting built-in, automated programs.

- DMX Channels: 4 or 5
- Light Source: 5 LEDs (white) 6 W (1.9 A), 50,000 hours
- Weight: 6.6 lb (3.1 kg)
- Size: 19.7 x 3.9 x 8.5 in (500 x 98 x 217 mm)

#### **BEAMbar™**

Gels 