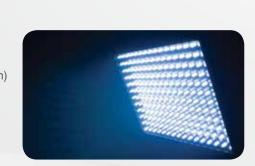

## **LED Techno Strobe™**

LED Techno Strobe™ is a panel-style strobe light equipped with 192 white LEDs and 3-channel DMX mode to deliver bright strobe effects. Create customized looks with an adjustable flash rate and access to blackout, dimmer, static and strobe effects using dipswitch settings.

- DMX Channels: 3
- Light Source: 192 LEDs (white) 0.25 W (20 mA), 100,000 hours
- Weight: 4.9 lb (2.2 kg)
- Size: 14 x 9.8 x 6.5 in (356 x 248 x 165 mm)