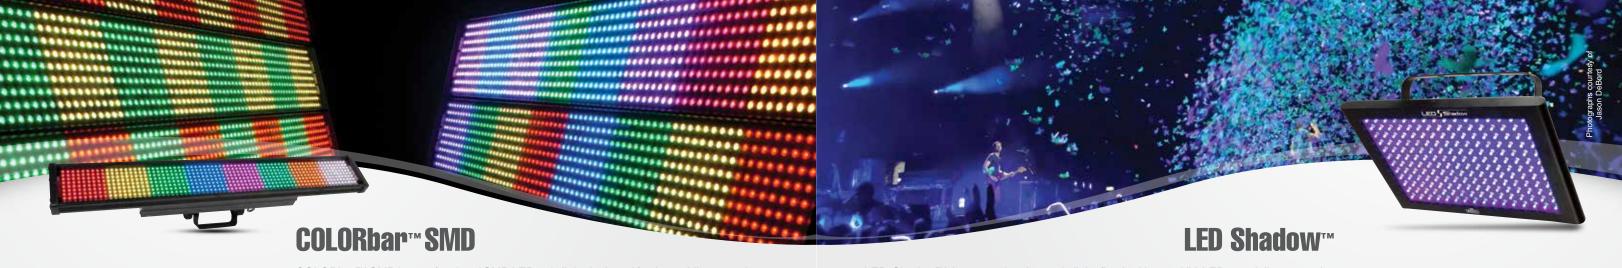

COLORbar™ SMD is a professional SMD LED strip light designed for the mobile entertainer, lighting professional or permanent installation. Eight individual sections of RGB control are capable of pixel-mapping, while road-ready SMD LEDs offer a combination of intensity and toughness. Combine multiple units and use with ShowXpress™ (page 77) to easily create dynamic chases and animations.

- DMX Channels: 3, 7 or 24

- Size: 31.8 x 4.7 x 7 in (803 x 121 x 178 mm) For complete specifications, visit ChauvetDJ.com