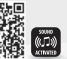

COLORbar™ SMD is a professional SMD LED strip light designed for the mobile entertainer, lighting professional or permanent installation. Eight individual sections of RGB control are capable of pixel-mapping, while road-ready SMD LEDs offer a combination of intensity and toughness. Combine multiple units and use with ShowXpress™ (page 77) to easily create dynamic chases and animations.

- DMX Channels: 3, 7 or 24

- Size: 31.8 x 4.7 x 7 in (803 x 121 x 178 mm) For complete specifications, visit ChauvetDJ.com