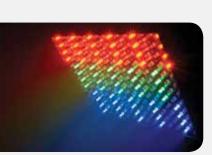

## **COLORpalette™**

COLORpalette™ is a powerful wash panel fitted with 288 RGB LEDs. It includes automated and sound-activated programs for plug-and-play operation, or you can create customized looks using 6, 9, 15 or 27 channels of DMX control.

- DMX Channels: 6, 9, 15, or 27
- Light Source: 288 LEDs (96 red, 96 green, 96 blue) 0.25 W (20 mA), 100,000 hours

- Weight: 6.2 lb (2.8 kg)
- Size: 16.8 x 9.8 x 7 in (425 x 248 x 178 mm)

For complete specifications, visit ChauvetDJ.com