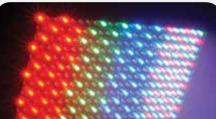

## **COLORpalette™**

COLORpalette™ is a powerful wash panel fitted with 288 RGB LEDs. It includes automated and sound-activated programs for plug-and-play operation, or you can create customized looks using 6, 9, 15 or 27 channels of DMX control.

- DMX Channels: 6, 9, 15, or 27
- Light Source: 288 LEDs (96 red, 96 green, 96 blue) 0.25 W (20 mA), 100,000 hours

- Weight: 6.2 lb (2.8 kg)
- Size: 16.8 x 9.8 x 7 in (425 x 248 x 178 mm)

For complete specifications, visit ChauvetDJ.com