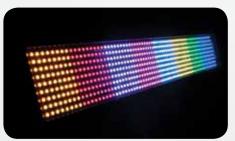

LED Shadow™ is a panel-style wash light fitted with 192 UV LEDs to deliver stunning blacklight effects. It features automated and sound-activated programs that include flash and patterned strobe effects.

- DMX Channels: 3
- Light Source: 192 LEDs (UV) 0.25 W (20 mA), 100,000 hours
- Weight: 4.9 lb (2.2 kg)
- Size: 14 x 9.8 x 6.5 in (356 x 248 x 165 mm)