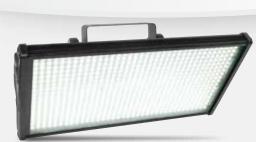

## Impulse™ 648

Impulse™ 648 harnesses the power of 648 white SMD LEDs to deliver a bright strobe light. A lightweight and sleek housing holds the LED array while 3- and 5-pin DMX connectors facilitate setup and installation. Silent, fan-free operation allows for use in noise-sensitive environments, while the "all-on" feature allows it to function as a flood light as well.

- DMX Channels: 2
- Light Source: 648 LEDs (white) SMD (60 mA), 50,000 hours
- Weight: 10.6 lb (4.8 kg)
- Size: 16.7 x 8.8 x 6.5 in (424 x 224 x 164 mm)

For complete specifications, visit ChauvetDJ.com