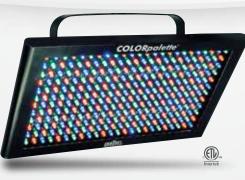

## **COLORpalette™**

COLORpalette™ is a powerful wash panel fitted with 288 RGB LEDs. It includes automated and sound-activated programs for plug-and-play operation, or you can create customized looks using 6, 9, 15 or 27 channels of DMX control.

- DMX Channels: 6, 9, 15, or 27
- Light Source: 288 LEDs (96 red, 96 green, 96 blue) 0.25 W (20 mA), 100,000 hours

- Weight: 6.2 lb (2.8 kg)
- Size: 16.8 x 9.8 x 7 in (425 x 248 x 178 mm)

For complete specifications, visit ChauvetDJ.com