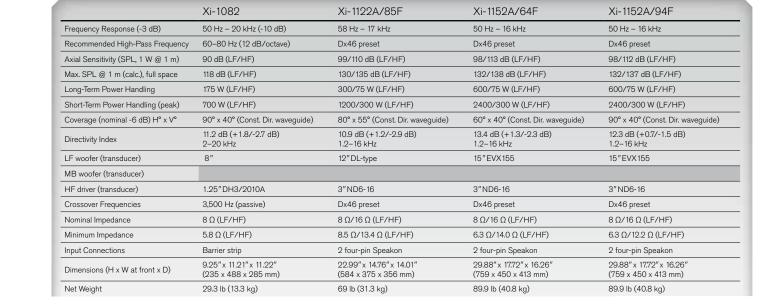

### Xi-1122A/85F

Xi-1082

Xi Series

The Electro-Voice Xi Series offers a potent combination

systems. Xi Series loudspeakers incorporate the acoustic

excellent directivity control and even coverage. To achieve

## 12" TWO-WAY FULL-RANGE LOUDSPEAKER

8" TWO-WAY FULL-RANGE LOUDSPEAKER

Wide-range reproduction, maximized intelligibility

Optimal under-balcony enclosure angles

Suited for front-of-stage and near-field use

 Trapezoidal enclosure, vented for extended LF 1.25" DH3/2010A titanium-diaphragm HF driver

Ultra-compact, high output

• Ultra-compact, low profile

- Professional touring or installation
- Maximum intelligibility for voice
- 3"ND6-16 neodymium HF driver

## Xi-1152A/64F Xi-1152A/94F

# 15" TWO-WAY FULL-RANGE LOUDSPEAKERS

- High-SPL in limited-space applications Maximum intelligibility for voice
- EVX155 woofer with 4" voice coil and Ring-Mode Decoupling (RMD)
- 3"ND6-16 neodymium HF driver
- Rotatable 60° x 40° (64F) or 90° x 40° (94F) coverage

- Solid bass down to 50 Hz (-3 dB)
- Trapezoidal (15°/side) 13-ply birch enclosure
- Built-in L-Track rigging
- 35 mm stand mount
- Integrated handles
- Available in black or white

See page 47 for XI-1082 Rigging and Accessories.