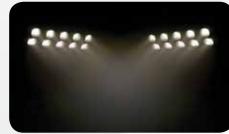

## MegaStrobe™ FX12

MegaStrobe™ FX12 is a high-power strobe light powered by 12, 3-watt white LEDs. In addition to a strobe light, it projects an eye-candy effect and functions as a wide area wash.

- DMX Channels: 2, 5 or 8
- Light Source: 12 LEDs (white) 3 W (700 mA), 50,000 hours