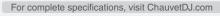

## **LED Techno Strobe™**

LED Techno Strobe™ is a bright, panel-style strobe light equipped with 192 white LEDs and three channels of DMX control. Create customized looks with an adjustable flash rate and access to blackout, dimmer, static and strobe effects using dipswitch settings.

- DMX Channels: 3
- Light Source: 192 LEDs (white) 0.25 W (20 mA), 100,000 hours

For complete specifications, visit ChauvetDJ.com

- Light Source: 168 LEDs (white) 0.25 W (20 mA), 100,000 hours
- Weight: 2.3 lb (1 kg)
- Size: 8.7 x 9.4 x 5.5 in (220 x 238 x 140 mm)