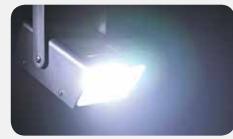

## **LED Techno Strobe™**

LED Techno Strobe™ is a bright, panel-style strobe light equipped with 192 white LEDs and three channels of DMX control. Create customized looks with an adjustable flash rate and access to blackout, dimmer, static and strobe effects using dipswitch settings.

- DMX Channels: 3
- Light Source: 192 LEDs (white) 0.25 W (20 mA), 100,000 hours

For complete specifications, visit ChauvetDJ.com

- Light Source: 168 LEDs (white) 0.25 W (20 mA), 100,000 hours
- Weight: 2.3 lb (1 kg)
- Size: 8.7 x 9.4 x 5.5 in (220 x 238 x 140 mm)