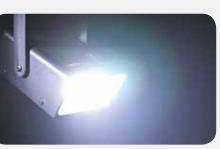

## Mini Strobe™ LED

Mini Strobe™ LED is an ultra-compact and lightweight strobe light, ready for use right out of the box. Simply plug the unit in, and manually adjust the flash rate for the desired effect. LED power means it will run all night and stay cool to the touch.

- Light Source: 21 LEDs (white) 0.25 W (20 mA), 100,000 hours
- Weight: 0.5 lb (0.2 kg)
- Size: 5.1 x 4 x 3.7 in (130 x 102 x 95 mm)