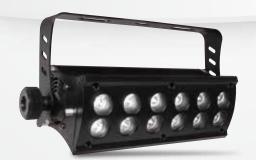

## MegaStrobe™ FX12

MegaStrobe™ FX12 is a high-power strobe light powered by 12, 3-watt white LEDs. In addition to a strobe light, it projects an eye-candy effect and functions as a wide area wash.

- DMX Channels: 2, 5 or 8
- Light Source: 12 LEDs (white) 3 W (700 mA), 50,000 hours