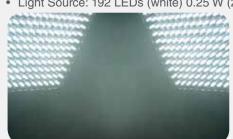

## **LED Techno Strobe™**

LED Techno Strobe™ is a bright, panel-style strobe light equipped with 192 white LEDs and three channels of DMX control. Create customized looks with an adjustable flash rate and access to blackout, dimmer, static and strobe effects using dipswitch settings.

- DMX Channels: 3
- Light Source: 192 LEDs (white) 0.25 W (20 mA), 100,000 hours

For complete specifications, visit ChauvetDJ.com

- Light Source: 168 LEDs (white) 0.25 W (20 mA), 100,000 hours
- Weight: 2.3 lb (1 kg)
- Size: 8.7 x 9.4 x 5.5 in (220 x 238 x 140 mm)