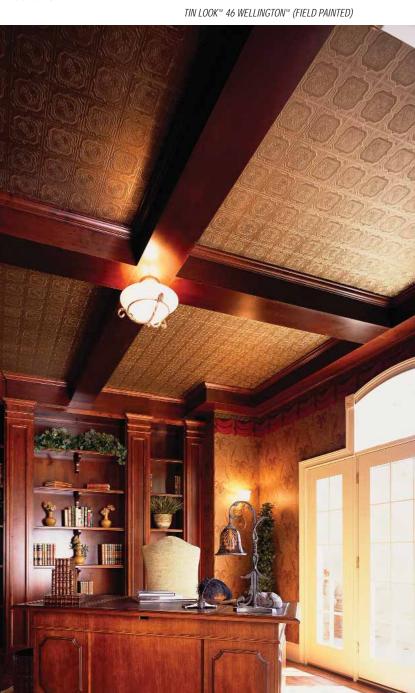

## Tin Look™

Capture the exquisite beauty you've been dreaming of with Tin Look<sup>m</sup> paintable, easy to install, decorative ceiling tiles. Tin Look offers several intricate styles to choose from, so you can add the perfect finishing touch to any ceiling.

## Tin Look Features

- Tin ceiling designs
- · Durable, vinyl-coated surface
- Paintable to match any décor
- Great for covering damaged drywall and plaster, or popcorn ceilings
- Easy to install directly to your ceiling with Easy Up<sup>®</sup> guaranteed installation system or adhesive
- 30 year system warranty when installed with Easy Up