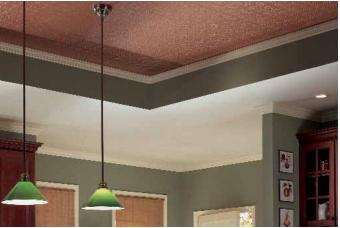

TIN LOOK™ 1240 TINTILE™ (FIELD PAINTED)

Square Tongue

irect

Installation System

Recycle Conten

TIN LOOK™ 1240 TINTILE™ (FIELD PAINTED)