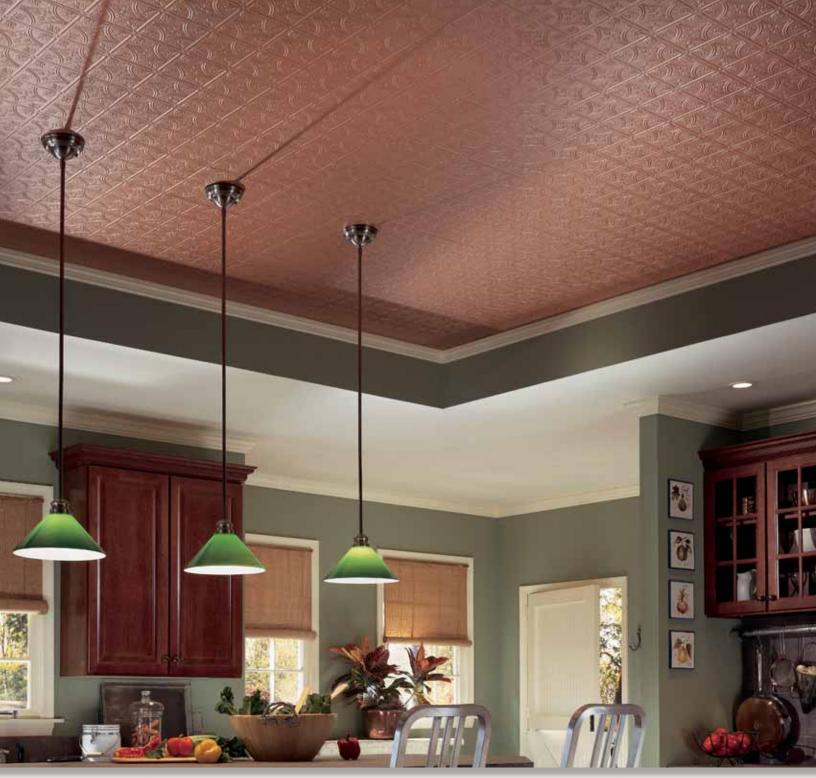

TIN LOOK™ 1240 TINTILE™ (FIELD PAINTED)

## Tin Look™

Capture the exquisite beauty you've been dreaming of with Tin Look<sup>m</sup> paintable, easy to install, decorative ceiling tiles. Tin Look offers several intricate styles to choose from, so you can add the perfect finishing touch to any ceiling.

## Tin Look Features

- Tin ceiling designs
- · Durable, vinyl-coated surface
- Paintable to match any décor
- Great for covering damaged drywall and plaster, or popcorn ceilings
- Easy to install directly to your ceiling with Easy Up<sup>®</sup> guaranteed installation system or adhesive
- 30 year system warranty when installed with Easy Up