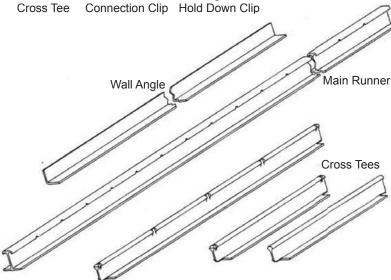

### Sanigrid II Grid System Parts

Wall Anchor Cross Tee

Main Runner

Ceiling Panel

0.10" Pebbled Embossed | CGI 0.075" Pebbled Smooth | PSIF