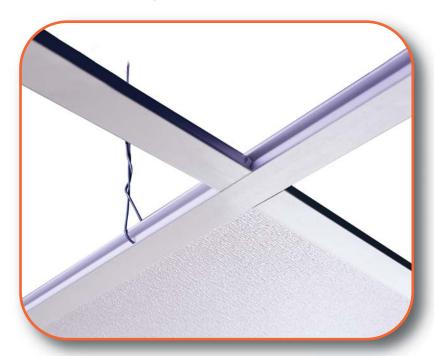

## EASY TO INSTALL

A series of pre-notched main tees and cross members to lock the grid together enables the entire system to snap together quickly for fast installation.

### Sanigrid II Grid System Parts

Wall Anchor Cross Tee

Main Runner

Ceiling Panel

0.10" Pebbled Embossed | CGI 0.075" Pebbled Smooth | PSIF