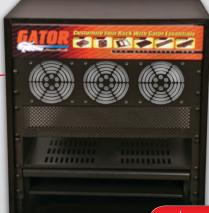

# STUDIO RACK CABINETS

- o 19" EIA standard racks
- 5/8" thick MDF furniture grade black oak laminate
- o 3.2mm heavy-duty cold rolled steel rack rails

Thick MDF furniture grade black oak laminate for durability that lasts

| Model         | Description          | Rack Units | Rackable Depth |
|---------------|----------------------|------------|----------------|
| GR-STUDIO-4U  | Standard Studio Rack | 4          | 18″            |
| GR-STUDIO-8U  | Standard Studio Rack | 8          | 18″            |
| GR-STUDIO-12U | Standard Studio Rack | 12         | 18″            |
| GR-STUDIO-16U | Standard Studio Rack | 16         | 18″            |