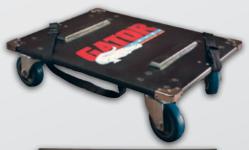

#### **CASTER BOARDS**

- High density 3/4" industrial plywood
- Held in place by 2 locking straps
- O Supports up to 400 pounds
- 4" industrial grade casters

| Model  | Fits           |  |
|--------|----------------|--|
| GA-100 | Standard Racks |  |
| GA-200 | Shock Racks    |  |
|        |                |  |