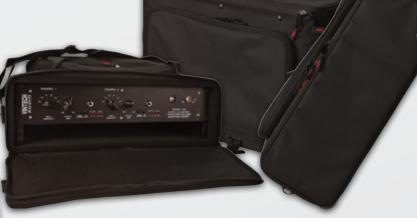

## LIGHTWEIGHT RACK BAGS

- Lightweight style rack bag great for effects processors, recording equipment, and sound modules
- O Polyethylene-reinforced interior frame
- o Internal reinforced aluminum valance
- Rear flap allows access to entire panel of equipment
- Ergo grip carry handle
- o 600-Denier nylon exterior
- Exterior pocket for cables and accessories