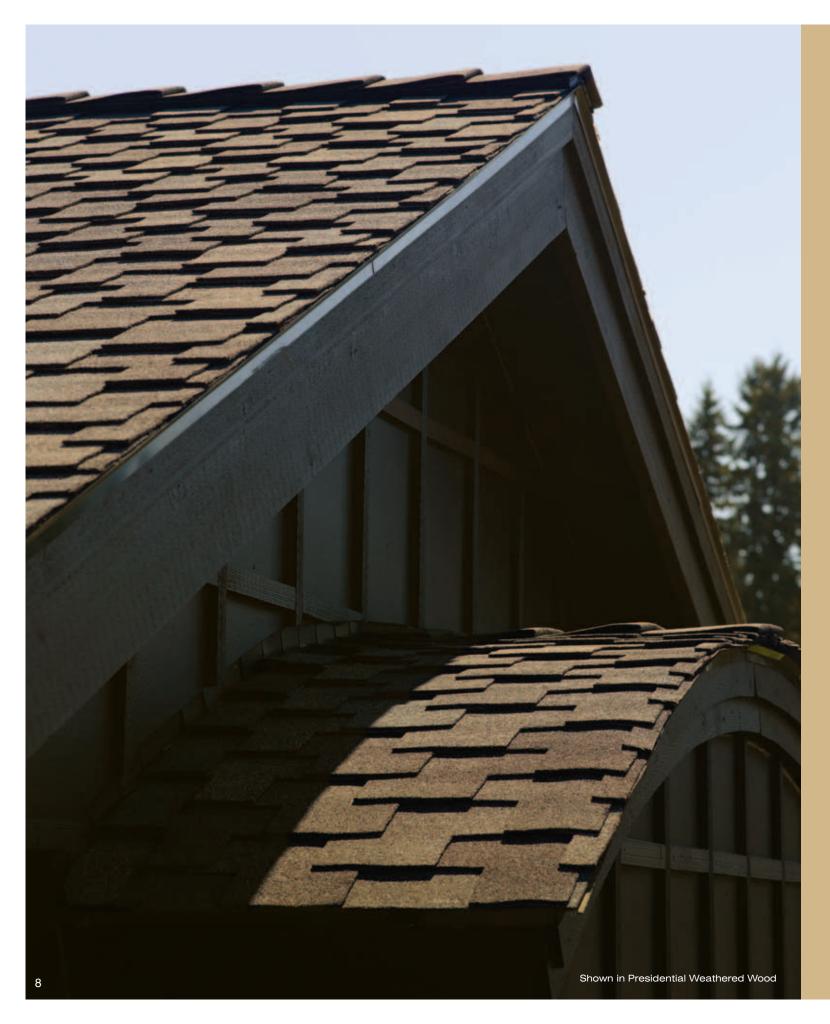

The Presidential Series delivers the charm and character of hand-split wood shakes with the durability and strength that presides over wood in virtually every surrounding.

## executive style in a true original

From the shade, texture and rustic sculpted edges of the Presidential Series to the staggered, authentic design, this is one decision that goes straight to the top. No other roofing has the performance, the durability and the stunning replication of real wood shakes like the Presidential Series. That's why we're America's finest man-made shake solution.