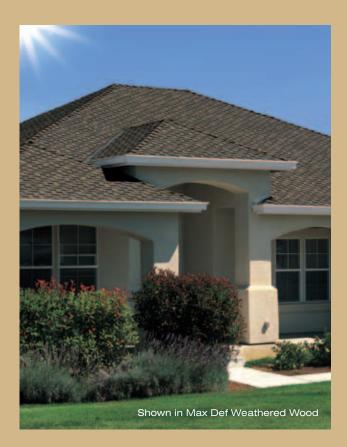

#### Presidential Solaris Solar Reflectivity (SR), Thermal Emittance (TE) & Solar Reflectance Index (SRI) Data

| Solaris Blend Name        | CRRC       | CRRC       | ASTM    | Solar Reflectance |
|---------------------------|------------|------------|---------|-------------------|
|                           | Initial SR | Initial TE | E408 TE | Index (SRI)*      |
| Max Def<br>Weathered Wood | .25        | .93        | .94     | 28                |