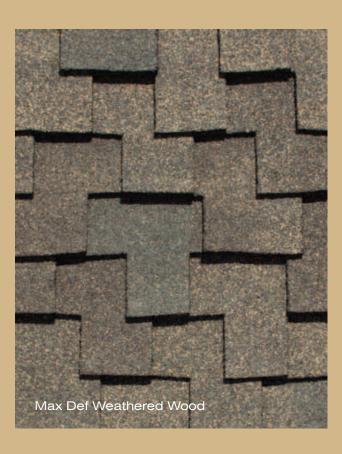

#### Presidential Solaris Solar Reflectivity (SR), Thermal Emittance (TE) & Solar Reflectance Index (SRI) Data

| Solaris Blend Name        | CRRC       | CRRC       | ASTM    | Solar Reflectance |
|---------------------------|------------|------------|---------|-------------------|
|                           | Initial SR | Initial TE | E408 TE | Index (SRI)*      |
| Max Def<br>Weathered Wood | .25        | .93        | .94     | 28                |