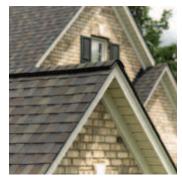

## PRESIDENTIAL SHAKE® TL

### The WOW effect.

It doesn't come along often.
But when you see it, you know it.

Presidential Shake TL, the luxury shingles with the look of cedar shakes and the performance of one of the finest composition roofing solutions in the industry.

With three layers of material, Presidential Shake TL is the industry's thickest, toughest and heaviest shingle. The sculpted tabs provide the look and beauty of old world wood shake but with better performance and at a fraction of the cost.