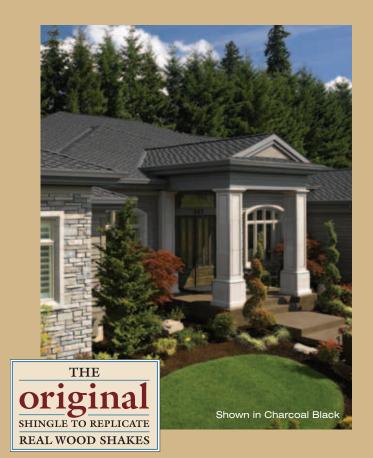

----------------|
|                           | Initial SR | Initial TE | E408 TE | Index (SRI)*      |
| Max Def<br>Weathered Wood | .25        | .93        | .94     | 28                |

\* Solar Reflectance Index (SRI) values were calculated using ASTM E408 TE values.



### warranty

- Lifetime limited transferable warranty against manufacturing defects on residential applications
- 50-year limited transferable warranty against manufacturing defects on group-owned or commercial applications
- 15-year StreakFighter™ warranty
- 10-year SureStart™ protection
- 15-year 110 mph wind-resistance warranty
- Wind warranty upgrade to 130 mph available. CertainTeed starter and CertainTeed hip and ridge required

See actual warranty for specific details and limitations.

## PRESIDENTIAL SHAKE®



# **Executive** priviledge...

#### the power of Presidential Shake®

Presidential Shake is the original luxury shingle created to replicate the look of cedar shakes with the performance of fiber glass construction. Presidential Shake shingles deliver the charm and character of hand-split wood shakes with the durability and strength that presides over wood in virtually every surrounding.

Detailed, intricate design work went into this tab design for a truly distinct sculpted, dimensional appearance. Presidential Shake's laminate was created to look like the old, original wood shake shingle.

### specifications

- Two-piece laminated fiber glass-based construction
- Distinctive sculpted, rustic look
- 355 lbs. per square

CertainTeed products are tested to ensure the highest quality and c