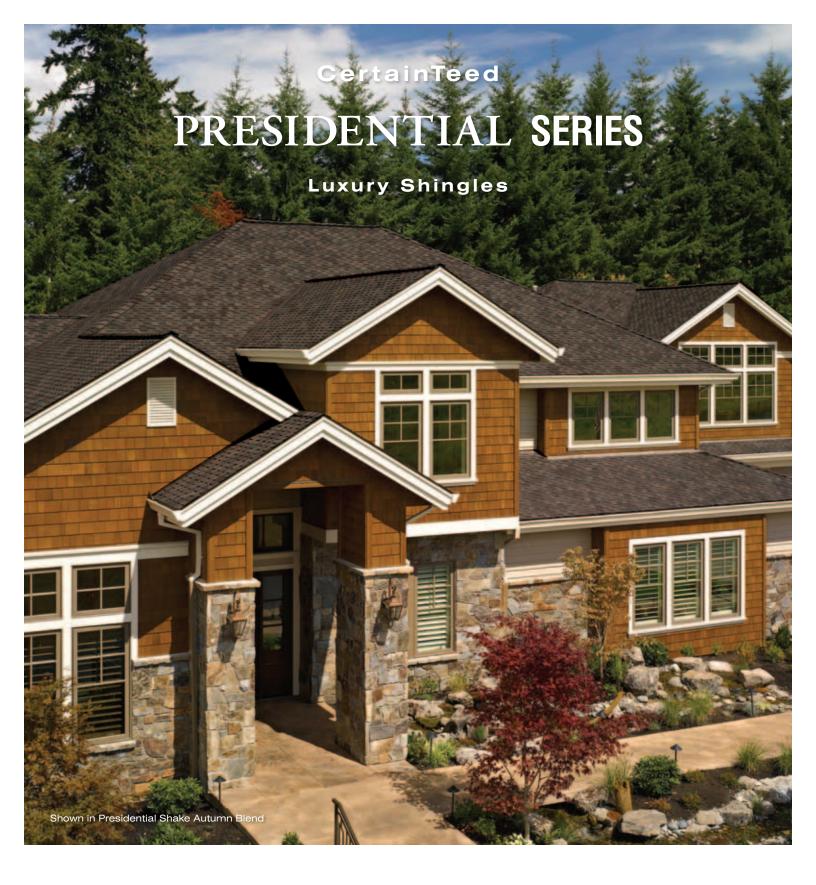

#### LEADERSHIP STARTS AT THE TOP.

When you're the innovator, people take notice. And when the first-of-its-kind becomes one of the top choices in the industry, the industry follows.

The Presidential Series is the original luxury shingle created to replicate the look of cedar shakes with the performance of fiber glass construction. This is peak performance at new heights.

The Presidential Series delivers the charm and character of hand-split wood shakes with the durability and strength that presides over wood in virtually every surrounding.

## executive style in a true original

From the shade, texture and rustic sculpted edges of the Presidential Series to the staggered, authentic design, this is one decision that goes straight to the top. No other roofing has the performance, the durability and the stunning replication of real wood shakes like the Presidential Series. That's why we're America's finest man-made shake solution.