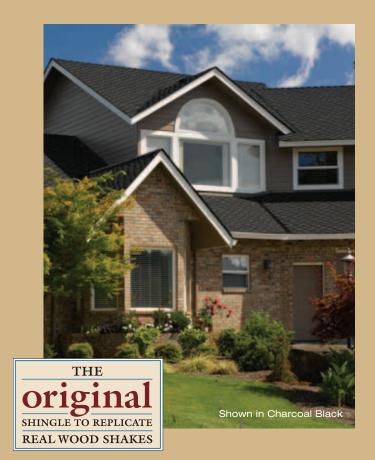

## PRESIDENTIAL SHAKE® TL

### The WOW effect.

It doesn't come along often.
But when you see it, you know it.

Presidential Shake TL, the luxury shingles with the look of cedar shakes and the performance of one of the finest composition roofing solutions in the industry.

With three layers of material, Presidential Shake TL is the industry's thickest, toughest and heaviest shingle. The sculpted tabs provide the look and beauty of old world wood shake but with better performance and at a fraction of the cost.