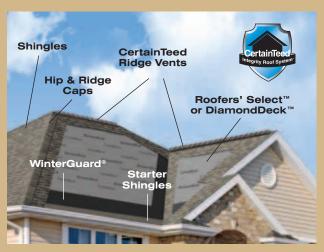

### Integrity Roof System

A systems approach combines high-performance components - underlayments, shingles, accessory products and ventilation - to make the Integrity Roof System a complete roofing solution. When you choose an Integrity Roof System, you gain the advantage of having CertainTeed as your single manufacturing source to stand behind its roof system components.

#### WinterGuard®

Waterproofing shingle underlayment prevents leaks from wind-driven rain and ice dams in vulnerable areas.

#### Roofers' Select™ or DiamondDeck™

High-performance underlayment provides a protective water-resistant layer over the roof deck and a secondary barrier against leaks.

#### Starter Shingles

Starter shingles are designed to work specifically with each different type of CertainTeed shingle for maximum performance.

#### CertainTeed Shingles

High-Quality shingles available in a wide variety of styles and colors, covered by the strongest warranty in the business. Flintlastic roll roofing products are also available for flat roof areas.

#### Hip & Ridge Caps

Accessory shingles are used to finish the hips and ridges of the roof and are designed to complement the appearance of CertainTeed shingles.

#### **CertainTeed Ridge Vents**

CertainTeed Ridge Vents combined with sufficient intake vents, such as CertainTeed Intake Vents, are the most effective ventilation system.

BY BUILDING

& REMODELING PROFESSIONALS