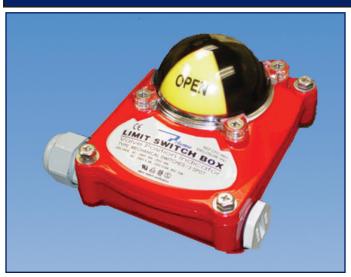

# P Series Limit Switch

#### **Standard Features**

- Low cost valve position indication solution
- Thermally bonded rated Type 4X powder coat finish enclosure
- Two SPDT mechanical switches rated at 16 amps
- Indication of open/closed status with highly visible globe
- Easily adjustable cams for simple field calibration.
  No tools required
- Two 1/2" NPT conduit entries