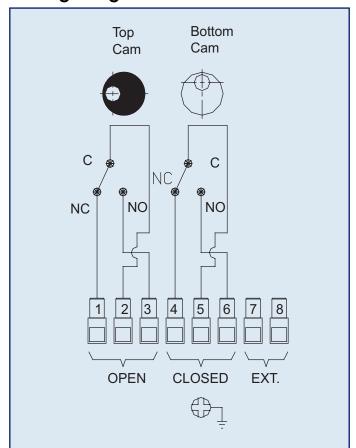

# P Series Limit Switch



#### **Standard Features**

- Low cost valve position indication solution
- Thermally bonded rated Type 4X powder coat finish enclosure
- Two SPDT mechanical switches rated at 16 amps
- Indication of open/closed status with highly visible globe
- Easily adjustable cams for simple field calibration.
  No tools required
- Two 1/2" NPT conduit entries

## **Options**

• Inductive limit switches

### Dimensions (in.)



#### Specifications

Temperature: -20C to 80C Limit Switches: 16A mechancial

switches or inductive

Weight: 1.2 lbs.

**Voltages:** AC: 20 - 250DC: 10 - 300V

Housing: Aluminum Shaft: 30455

Indicator Cover: Polycarbonate

Fasteners: 304SS Bracket: 304SS

#### Wiring Diagram