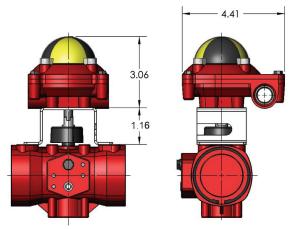

# P Series Limit Switch



#### **Standard Features**

- Low cost valve position indication solution
- Thermally bonded rated Type 4X powder coat finish enclosure
- Two SPDT mechanical switches rated at 16 amps
- Indication of open/closed status with highly visible globe
- Easily adjustable cams for simple field calibration.
  No tools required
- Two 1/2" NPT conduit entries

## **Options**

• Inductive limit switches

### Dimensions (in.)



#### Specifications

Temperature: -20C to 80C Limit Switches: 16A mechancial

switches or inductive

Weight: 1.2 lbs.

**Voltages:** AC: 20 - 250DC: 10 - 300V

Housing: Aluminum Shaft: 30455

Indicator Cover: Polycarbonate

Fasteners: 304SS Bracket: 304SS

#### Wiring Diagram