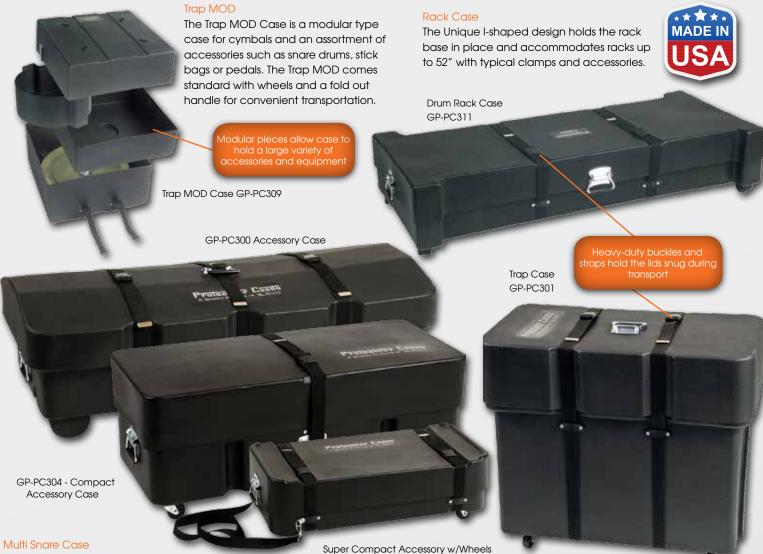

## **ACCESSORY CASES**

Small, medium and large cases are available for any type of equipment and come with a variety of wheel packages for easy transportation in almost every vehicle. The rotational molding process provides unmatched durability, strength and protection.

GP-PC308UW

The square shape allows snare throw offs and gates to fit into corners while providing a snug fit and protection for any combination of snares and/or mounted toms up to a cumulative depth of 29". Includes two (2) dividers to accommodate multiple

| Model       | Description                                              | Dia. / Length | Depth | Width |
|-------------|----------------------------------------------------------|---------------|-------|-------|
| GP-PC300    | Accessory Case                                           | 45"           | 12"   | 19″   |
| GP-PC301    | Trap Case                                                | 30″           | 24"   | 16"   |
| GP-PC303MS  | Multi Snare Case                                         | 17"           | 29"   | 17"   |
| GP-PC303    | Upright Accessory Case                                   | 17"           | 29"   | 17"   |
| GP-PC304    | Compact Accessory Case                                   | 36"           | 12"   | 16"   |
| GP-PC304UC  | Ultra Compact Accessory Case                             | 36"           | 16"   | 7"    |
| GP-PC304W   | Compact Accessory Case With 2 Wheels                     | 36"           | 16"   | 12"   |
| GP-PC304W-4 | Compact Accessory Case With 4 Wheels                     | 36"           | 16"   | 12"   |
| GP-PC304WU  | Upright Accessory Case With Wheels                       | 36"           | 16"   | 12"   |
| GP-PC308    | Super Compact Accessory Case                             | 30″           | 12"   | 14"   |
| GP-PC308RW  | Super Compact Accessory With Removable Wheels            | 30″           | 14"   | 12"   |
| GP-PC308U   | Super Compact Accessory Case                             | 30″           | 7"    | 14"   |
| GP-PC308RW  | Super Ultra Compact Accessory Case With Removable Wheels | 30″           | 14"   | 7"    |
| GP-PC308UW  | Super Ultra Compact Accessory Case With Wheels           | 30″           | 14"   | 7"    |
| GP-PC308W   | Super Compact Accessory Case With Wheels                 | 30″           | 14"   | 12"   |
| GP-PC309    | Trap MOD Case                                            | 24"           | 12"   | 24"   |
| GP-PC311    | Drum Rack Case Fits Racks Up To 52"                      | 52"           | 18"   | 10″   |
| GP-PC314    | Mini Compact Accessory Case                              | 25″           | 10"   | 12"   |
| GP-PC400A   | Accessory Case                                           | 45"           | 16"   | 7″    |
| GP-PC400AW  | Accessory Case with Wheels                               | 45″           | 16″   | 7"    |