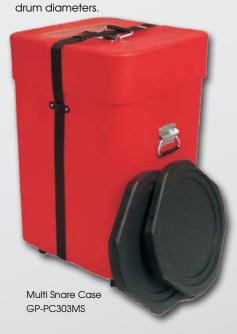

GP-PC308UW

The square shape allows snare throw offs and gates to fit into corners while providing a snug fit and protection for any combination of snares and/or mounted toms up to a cumulative depth of 29". Includes two (2) dividers to accommodate multiple

| Model       | Description                                              | Dia. / Length | Depth | Width |
|-------------|----------------------------------------------------------|---------------|-------|-------|
| GP-PC300    | Accessory Case                                           | 45"           | 12"   | 19″   |
| GP-PC301    | Trap Case                                                | 30″           | 24"   | 16"   |
| GP-PC303MS  | Multi Snare Case                                         | 17"           | 29"   | 17"   |
| GP-PC303    | Upright Accessory Case                                   | 17"           | 29"   | 17"   |
| GP-PC304    | Compact Accessory Case                                   | 36"           | 12"   | 16"   |
| GP-PC304UC  | Ultra Compact Accessory Case                             | 36"           | 16"   | 7"    |
| GP-PC304W   | Compact Accessory Case With 2 Wheels                     | 36"           | 16"   | 12"   |
| GP-PC304W-4 | Compact Accessory Case With 4 Wheels                     | 36"           | 16"   | 12"   |
| GP-PC304WU  | Upright Accessory Case With Wheels                       | 36"           | 16"   | 12"   |
| GP-PC308    | Super Compact Accessory Case                             | 30″           | 12"   | 14"   |
| GP-PC308RW  | Super Compact Accessory With Removable Wheels            | 30″           | 14"   | 12"   |
| GP-PC308U   | Super Compact Accessory Case                             | 30″           | 7"    | 14"   |
| GP-PC308RW  | Super Ultra Compact Accessory Case With Removable Wheels | 30″           | 14"   | 7"    |
| GP-PC308UW  | Super Ultra Compact Accessory Case With Wheels           | 30″           | 14"   | 7"    |
| GP-PC308W   | Super Compact Accessory Case With Wheels                 | 30″           | 14"   | 12"   |
| GP-PC309    | Trap MOD Case                                            | 24"           | 12"   | 24"   |
| GP-PC311    | Drum Rack Case Fits Racks Up To 52"                      | 52"           | 18"   | 10″   |
| GP-PC314    | Mini Compact Accessory Case                              | 25″           | 10"   | 12"   |
| GP-PC400A   | Accessory Case                                           | 45"           | 16"   | 7″    |
| GP-PC400AW  | Accessory Case with Wheels                               | 45″           | 16″   | 7"    |