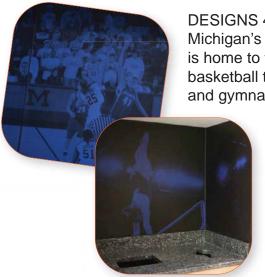

DESIGNS 4U was used in the University of Michigan's Crisler Center. The Crisler Center is home to the men's and women's Wolverine basketball teams and host to numerous wrestling and gymnastics events annually.

The project consisted of ten concession areas and five trash nooks featuring various images of athletic events printed in the iconic Michigan blue on DESIGNS 4U FRP panels. The outcome was functional and resilient panels complete with advanced graphic reproduction and unique custom complementary moldings that enabled a truly near-seamless look.