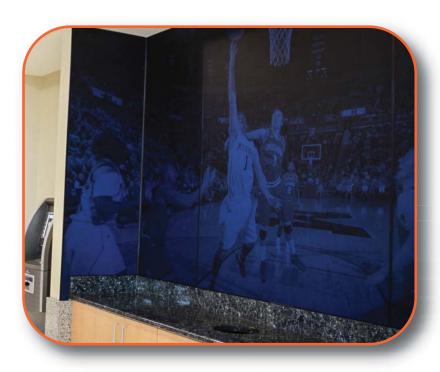

DESIGNS 4U was used in the University of Michigan's Crisler Center. The Crisler Center is home to the men's and women's Wolverine basketball teams and host to numerous wrestling and gymnastics events annually.

The project consisted of ten concession areas and five trash nooks featuring various images of athletic events printed in the iconic Michigan blue on DESIGNS 4U FRP panels. The outcome was functional and resilient panels complete with advanced graphic reproduction and unique custom complementary moldings that enabled a truly near-seamless look.