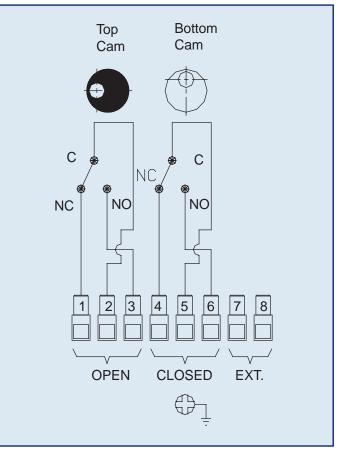

# **P** Series Limit Switch



#### **Standard Features**

- Low cost valve position indication solution
- Thermally bonded rated Type 4X powder coat finish enclosure
- Two SPDT mechanical switches rated at 16 amps
- Indication of open/closed status with highly visible globe
- Easily adjustable cams for simple field calibration. No tools required
- Two 1/2" NPT conduit entries

## **Options**

Inductive limit switches

#### **Dimensions** (in.)



#### Specifications

Temperature: -20C to 80C Limit Switches: 16A mechancial

switches or inductive

Weight: 1.2 lbs. Voltages: AC: 20 - 250DC: 10 - 300V Housing: Aluminum Shaft: 304SS Indicator Cover: Polycarbonate Fasteners: 30455 Bracket: 304SS

### Wiring Diagram