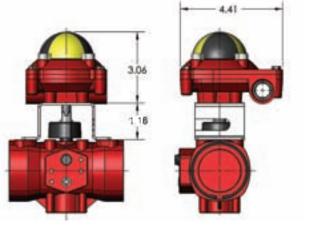

# **P** Series Limit Switch



#### **Standard Features**

- Low cost valve position indication solution
- Thermally bonded rated Type 4X powder coat finish enclosure
- Two SPDT mechanical switches rated at 16 amps
- Indication of open/closed status with highly visible globe
- Easily adjustable cams for simple field calibration. No tools required
- Two 1/2" NPT conduit entries

## **Options**

Inductive limit switches

#### **Dimensions** (in.)



#### Specifications

Temperature: -20C to 80C Limit Switches: 16A mechancial

switches or inductive

Weight: 1.2 lbs. Voltages: AC: 20 - 250DC: 10 - 300V Housing: Aluminum Shaft: 304SS Indicator Cover: Polycarbonate Fasteners: 30455 Bracket: 304SS

### Wiring Diagram