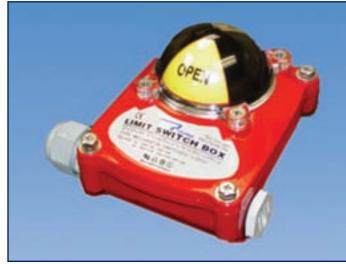

# **P** Series Limit Switch

#### **Standard Features**

- Low cost valve position indication solution
- Thermally bonded rated Type 4X powder coat finish enclosure
- Two SPDT mechanical switches rated at 16 amps
- Indication of open/closed status with highly visible globe
- Easily adjustable cams for simple field calibration. No tools required
- Two 1/2" NPT conduit entries