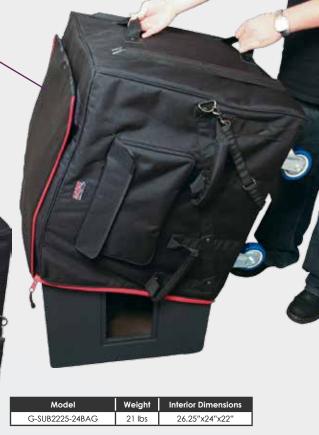

## **ROLLING SUB WOOFER BAG**

- Nylon exterior with built-in caster plate
- 4 Wheels, 2 Fixed for control while transporting
- Adjustable, removable Nylon strap tow-handle
- 4 Reinforced lift handles & 2 Nylon web handles
- to assist placing on sub woofer
  2 Protective skid bars
- and 2 large external accessory pockets

Large external pockets