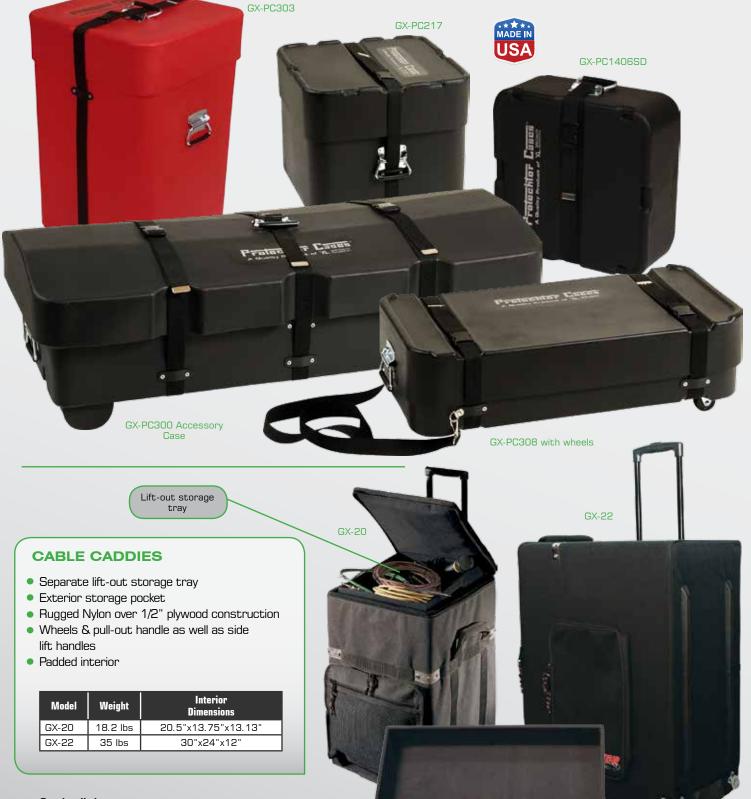

## **ROTO MOLD UTILITY CASES**

- Nearly indestructible rotational molded construction
- Most sizes available with or without wheels
- Several sizes and styles can be cut to custom depths
- Custom foam interiors available Call for information and pricing

| Model       | Description                  | Dia./Length | Depth | Width |
|-------------|------------------------------|-------------|-------|-------|
| GX-PC300    | Accessory Case               | 45"         | 12"   | 19"   |
| GX-PC304    | Compact Accessory Case       | 36"         | 12"   | 16"   |
| GX-PC308    | Super Compact Accessory Case | 30"         | 12"   | 14"   |
| GX-PC314    | Mini Compact Accessory Case  | 25"         | 10"   | 12"   |
| GX-PC303    | Upright Accessory Case       | 17"         | 29"   | 17"   |
| GX-PC217    | Square Accessory Case        | 17"         | 17"   | 17"   |
| GX-PC1406SD | Square Accessory Case        | 14"         | 6"    | 14"   |