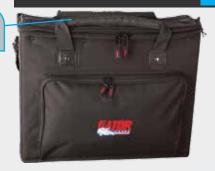

## **RACK BAGS**

 Heavy-duty rack bag great for effects processors and recording equipment

carry handles

Two padded comfort

- Polyethylene-reinforced interior frame and internal reinforced aluminum valance
- Rear flap allows access to entire panel of equipment
- Dual comfort grip carry handles
- Adjustable shoulder strap
- 600-Denier nylon exterior
- Exterior pocket for cables and accessories

| Model  | Weight | Rack<br>Units | Rack<br>Depth |
|--------|--------|---------------|---------------|
| GRB-2U | 9 lbs  | 2             | 14"           |
| GRB-3U | 12 lbs | 3             | 14"           |
| GRB-4U | 14 lbs | 4             | 14"           |