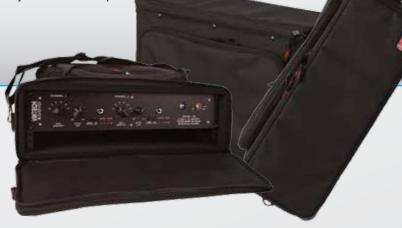

## LIGHTWEIGHT RACK BAGS

- Lightweight style rack bag great for effects processors, recording equipment, and sound modules
- Polyethylene-reinforced interior frame
- Internal reinforced aluminum valance
- Rear flap allows access to entire panel of equipment
- Ergo grip carry handle
- 600-Denier nylon exterior
- Exterior pocket for cables and accessories

| Model          | Weight | Rack Units | Rack Depth | Style    |
|----------------|--------|------------|------------|----------|
| GR-RACKBAG-2U  | 8 lbs  | 2          | 13"        | Standard |
| GR-RACKBAG-3U  | 11 lbs | 3          | 13"        | Standard |
| GR-RACKBAG-4U  | 13 lbs | 4          | 13"        | Standard |
| GR-RACKBAG-2UW | 8 lbs  | 2          | 13"        | Rolling  |
| GR-RACKBAG-3UW | 11 lbs | 3          | 13"        | Rolling  |
| GR-RACKBAG-4UW | 13 lbs | 4          | 13"        | Rolling  |