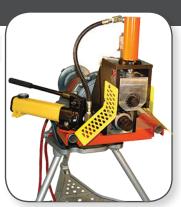

## **ROLL GROOVERS**

- Automatic, portable, and field portable roll groovers for 1" through 24" pipe
- Model 1039-66 field portable groover can be operated with its own hand ratchet so that no other tools are required. Can also be mounted quickly and easily on a Ridgid® Model 300 unit.\*
- Portable Roll Groovers are available with a electric motor or machines that can be mounted quickly and easily on a Ridgid® Model 300 unit.\*.
- The Automated Roll Grooving Machines are designed for use in the shop. The machines have a self-contained hydraulic system that produces consistent quality roll grooves in high production runs.
- Large assortment of additional size rolls are available