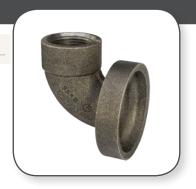

## **ADACAP®**

- Used to install the last sprinkler on grooved branch line piping or as a drain fitting
- End-of-the-line sprinkler fittings eliminate the need for an end cap and female outlet
- Can be turned down for end of line drain
- Available in  $\frac{1}{2}$ ",  $\frac{3}{4}$ " and 1" outlets