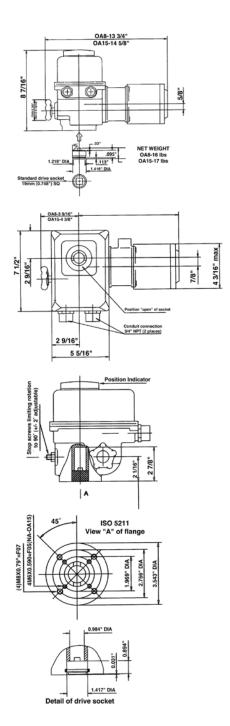

## **TYPES A08 AND 0A15**

Standard specification: Weatherproof NEMA 4, with two adjustable SPDT limit switches; with built-in motor thermal cutouts, with handwheel for manual operation. Duty rating 30%.