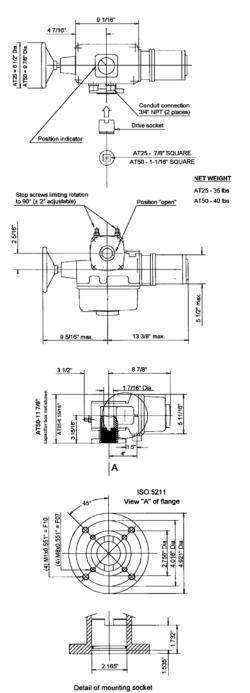

## **TYPES AT25 AND AT50**

Standard specification: Weatherproof to NEMA 4, fitted with two adjustable SPDT travel limit switches (one for each extreme position); two SPDT torque limit switches (one for each direction of rotation) and with handwheel for manual operation.

Duty rating 30%. Net weight: 40 lbs. AT25 female socket dimension = .866 square AT50 female socket dimension = 1.063 square