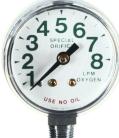

#### **MEDICAL REGULATOR GAUGES (P-600 Series)**

- 1-1/2", 50mm, 2", or 2-1/2" gauge sizes
- Oxygen cleaned to ASME B40.100, Level IV
- Chrome plated sockets available
- Case materials in steel, brass, or ABS; chrome plating available
- Pressure ranges from 0-15 psi through 0-6000 psi
- UL404 listed; UL252A registered
- LPM dials