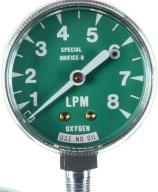

#### **MEDICAL REGULATOR GAUGES (P-600 Series)**

- 1-1/2", 50mm, 2", or 2-1/2" gauge sizes
- Oxygen cleaned to ASME B40.100, Level IV
- Chrome plated sockets available
- Case materials in steel, brass, or ABS; chrome plating available
- Pressure ranges from 0-15 psi through 0-6000 psi
- UL404 listed; UL252A registered
- LPM dials