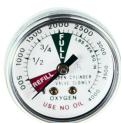

#### **ANGIOPLASTY GAUGES (P-832)**

- 1-1/2" gauge
- Luminescent dial
- Stainless steel filter
- Center back or lower mount configurations
- Custom machined sockets or standard 1/8-27 ANPT
- Dedicated manufacturing cell
- Medical packaging in plastic trays and poly bags