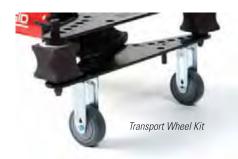

## Accessories

| Catalog | Model No.    | Description                                   | Weight                         |     |  |
|---------|--------------|-----------------------------------------------|--------------------------------|-----|--|
| No.     | iviouei ivo. | Description                                   | lb.                            | kg  |  |
| 37618   | -            | Straightener                                  | 2 1/5                          | 1.0 |  |
| 37813   | _            | Turnable Tripod (for all models up to 3")     | 16 <sup>1</sup> / <sub>2</sub> | 7.5 |  |
| 37828   | _            | Transport Wheel Kit (for models HB382 & HB383 | 4 4/5                          | 2.2 |  |