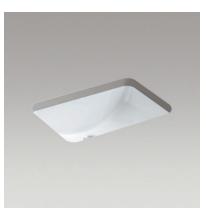

Ladena₀ Under-mount bathroom sink in White K-2214-0

Fairfax 30" towel bar in Polished Chrome K-12152-CP

Fairfax<sub>®</sub>
Widespread bathroom sink faucet with lever handles in Polished Chrome

K-12265-4-CP