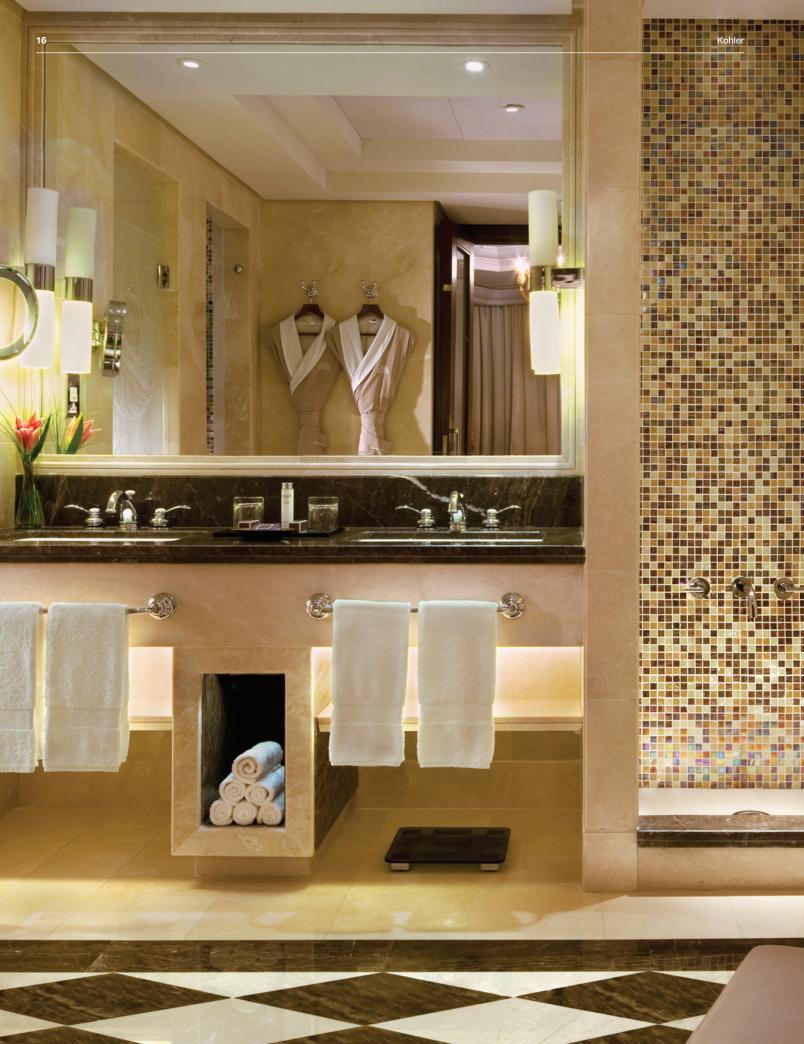

## Raffles Makkah Palace - Mecca, Saudi Arabia

Raffles Makkah Palace is an exclusive all-suite hotel with astonishing views of the Grand Mosque and the Kaaba, drawing inspiration from the heritage, culture and faith of the Middle East. KOHLER® faucets and fixtures help bring the right blend of tradition and modernity to each suite. The lasting beauty of the Biove® enameled cast iron bath and the legacy it represents is a perfect complement to the hotel's history-rich setting. Combining modern functionality and style with premium materials, KOHLER products help create a unique and personalized experience for each guest.

Ladena₀ Under-mount bathroom sink in White K-2214-0

Fairfax 30" towel bar in Polished Chrome K-12152-CP

Fairfax<sub>®</sub>
Widespread bathroom sink faucet with lever handles in Polished Chrome

K-12265-4-CP