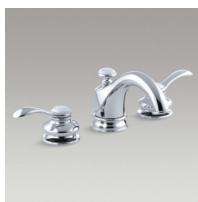

Ladena₀ Under-mount bathroom sink in White K-2214-0

Fairfax 30" towel bar in Polished Chrome K-12152-CP

Fairfax<sub>®</sub>
Widespread bathroom sink faucet with lever handles in Polished Chrome

K-12265-4-CP