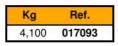

| Accross flats A<br>mm | Accross flats A" | Emm | E1 mm | L mm | L" | Kg    | Ref.   |
|-----------------------|------------------|-----|-------|------|----|-------|--------|
| 34                    | 1.1/4            | 6   | 14    | 175  | 6  | 0,210 | 017045 |
| 34                    | 1.1/4            | 4   | 14    | 175  | 6  | 0,210 | 017047 |
| 39                    | 1.1/2            | 6   | 14    | 215  | 8  | 0,350 | 017050 |
| 39                    | 1.1/2            | 4   | 14    | 215  | 8  | 0,350 | 017052 |