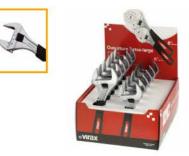

### 0170 : Display Box of Extra-Wide Opening Adjustable Wrenches

Display box containing 6 x 6" extra-wide opening adjustable wrenches(017045) and 6 x 8" extra-wide opening adjustable wrenches(017050).