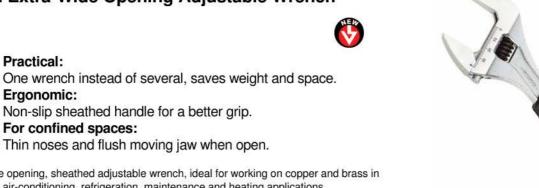

## ADJUSTABLE WRENCH

For confined spaces:

Practical:

**Ergonomic:** 

### 0170 : Extra-Wide Opening Adjustable Wrench

Extra-wide opening, sheathed adjustable wrench, ideal for working on copper and brass in plumbing, air-conditioning, refrigeration, maintenance and heating applications. With it's wide-opening jaw and torsional strength, it replaces 3 wrenches (6"-8"-10" for ref. 017045/017047, 8"-10"-12" for ref. 017050/017052).