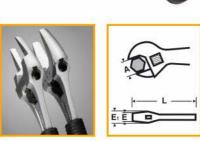

Extra-wide opening adjustable wrench with extra-thin noses (ref. 017047 and 017052) adapted to the thinnest nuts.

Ideal for assembly and disassembly of locknut systems.

Maximum access thanks to nose 50% slimmer than standard wrenches with similar opening, and even thickness over the entire nose length.

| Accross flats A<br>mm | Accross flats A" | Emm | E1 mm | L mm | L" | Kg    | Ref.   |
|-----------------------|------------------|-----|-------|------|----|-------|--------|
| 34                    | 1.1/4            | 6   | 14    | 175  | 6  | 0,210 | 017045 |
| 34                    | 1.1/4            | 4   | 14    | 175  | 6  | 0,210 | 017047 |
| 39                    | 1.1/2            | 6   | 14    | 215  | 8  | 0,350 | 017050 |
| 39                    | 1.1/2            | 4   | 14    | 215  | 8  | 0,350 | 017052 |