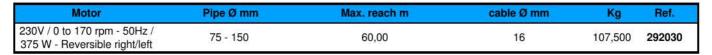

## 2920 : Electric Drum Type Pipe Cleaner: VAL 90

Specially designed for large diameter pipes, 75 to 250 mm.

Effortless movement: loading wheel, tracks for going up and

down stairs, ball bearing Ø 25 cm wheels.

**Perfect result** thanks to the 8 tools supplied and its steel core cable for an optimum resistance/flexibility ratio.

Ø 16 mm (also exists in Ø 19 mm) 30 m long cable (extendible to 60 m) composed of a robust steel wire rolled around a 49-strand thermally treated metal core.

Clutching for automatic cable feed and return with motorised variable speed mechanism to facilitate cable insertion and removal.

Pneumatic pedal to activate the motor and the safety circuit breaker. Open cage drum with distributor tube to avoid knots and see the quantity of cable remaining. Integrated toolkit. Supplied with:

- 1 pair of gloves.
- 1 84 cm long flexible head to intervene in tight bends, siphons.
- 2 toothed blades to cut and scrape walls in Ø 75 or 100 mm
- 1 harpoon head to start pipe cleaning and drill through deposits.
- 1 large corkscrew to recover objects.
- 1 toothed blade to cut and scrape walls in Ø 50 mm.
- 1 rotating saw blade for crushing branches and other materials, in Ø 100 mm.
- 1 spiral saw blade for crushing roots, branches and other materials, in Ø 75 mm.