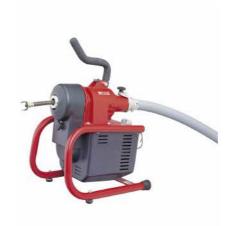

# 2931 : Electrical Pipe Cleaner: VAL 95

### Lightweight and easy to carry:

Using cable sections keeps the workplace tidy and free of unwanted lengths of cable.

#### Practical:

Central command lever and quick assembly for cable sections and tools.

#### Compact:

35.5 x 30.5 x 58.4 cm.

#### For pipes from 30 to 100 mm diameter.

Stable base with non-slip pads to work anywhere.

230V single-phase induction motor, manual cable feed and rewind.

Electric rotation for improved blockage removal: Clutch lever for disengaging the rotational motion.

The easily accessible control switch incorporates a reverse control.

The clutch is adjusted to the size of the cable simply by using a screwdriver.

Its tool holder ensures easy availability of the pipe cleaning tools at the workplace.

#### Supplied with 5 tools.