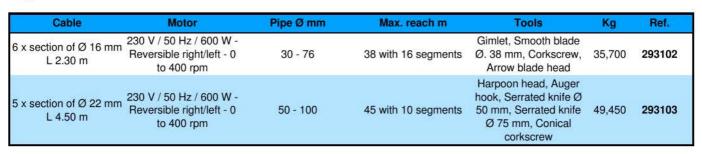

# 2931 : Electrical Pipe Cleaner: VAL 95

### Lightweight and easy to carry:

Using cable sections keeps the workplace tidy and free of unwanted lengths of cable.

#### Practical:

Central command lever and quick assembly for cable sections and tools.

#### Compact:

35.5 x 30.5 x 58.4 cm.

#### For pipes from 30 to 100 mm diameter.

Stable base with non-slip pads to work anywhere.

230V single-phase induction motor, manual cable feed and rewind.

Electric rotation for improved blockage removal: Clutch lever for disengaging the rotational motion.

The easily accessible control switch incorporates a reverse control.

The clutch is adjusted to the size of the cable simply by using a screwdriver.

Its tool holder ensures easy availability of the pipe cleaning tools at the workplace.

#### Supplied with 5 tools.