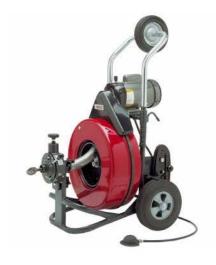

## 2920 : Electric Drum Type Pipe Cleaner: VAL 90

Specially designed for large diameter pipes, 75 to 250 mm.

Effortless movement: loading wheel, tracks for going up and

down stairs, ball bearing Ø 25 cm wheels.

**Perfect result** thanks to the 8 tools supplied and its steel core cable for an optimum resistance/flexibility ratio.

Ø 16 mm (also exists in Ø 19 mm) 30 m long cable (extendible to 60 m) composed of a robust steel wire rolled around a 49-strand thermally treated metal core.

Clutching for automatic cable feed and return with motorised variable speed mechanism to facilitate cable insertion and removal.

Pneumatic pedal to activate the motor and the safety circuit breaker. Open cage drum with distributor tube to avoid knots and see the quantity of cable remaining. Integrated toolkit. Supplied with:

- 1 pair of gloves.
- 1 84 cm long flexible head to intervene in tight bends, siphons.
- 2 toothed blades to cut and scrape walls in Ø 75 or 100 mm
- 1 harpoon head to start pipe cleaning and drill through deposits.
- 1 large corkscrew to recover objects.
- 1 toothed blade to cut and scrape walls in Ø 50 mm.
- 1 rotating saw blade for crushing branches and other materials, in Ø 100 mm.
- 1 spiral saw blade for crushing roots, branches and other materials, in Ø 75 mm.