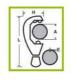

### 2104: Copper Tube Cutter 14-54 mm

Max thickness: 2 mm. Slider-mounted cutting wheel. Phosphate-coated cutting wheel and rollers. Knob provides excellent grip.

| A mm    | A " OD      | L mm | H mm | E maxi mm | Kg    | Ref.   |
|---------|-------------|------|------|-----------|-------|--------|
| 14 - 54 | 1/2 - 2.1/8 | 183  | 79   | 2         | 0,555 | 210447 |