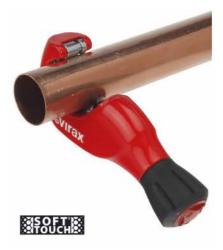

### 2104: Copper Tube Cutter 14-54 mm

Max thickness: 2 mm. Slider-mounted cutting wheel. Phosphate-coated cutting wheel and rollers. Knob provides excellent grip.

| A mm    | A " OD      | L mm | H mm | E maxi mm | Kg    | Ref.   |
|---------|-------------|------|------|-----------|-------|--------|
| 14 - 54 | 1/2 - 2.1/8 | 183  | 79   | 2         | 0,555 | 210447 |