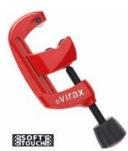

# 2104 : ZR 42 Copper Tube Cutter 6-42 mm

Soft Touch® non-slip knob, fast action adjustment. Quick, tool-less wheel change. 4 guide rollers to prevent wheel tracking.