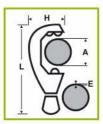

#### Max thickness: 2 mm.

Precise cutting from Ø 6 to Ø 42 mm according to the type of tube. 1 spare wheel.

Retractable rotating reamer with interchangeable blades.

Grooved rollers for cutting tight up against flanges.

Colour-coded end cap according to the material to be cut.

| A mm   | A " OD      | L mm | H mm | E maxi mm | Kg    | Ref.   |
|--------|-------------|------|------|-----------|-------|--------|
| 6 - 42 | 1/4 - 1.5/8 | 187  | 76   | 2         | 0,515 | 210445 |