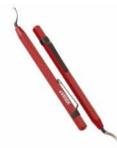

## 2212 : Standard Reamer

For copper, HDPE and PVC pipes.

Reamer with non-replaceable blade. For deburring the inside of copper or other pipes, sheet metal edges, etc. Pocket clip.

| Packaging | Kg    | Ref.   |
|-----------|-------|--------|
| 2         | 0,064 | 221242 |