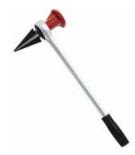

## 2212 : Ratchet Reamer

For steel pipe Ø 1/8" to 2". Ratchet handle with 18 mm square drive. 5 hardened forged steel cutting blades.

| Kg    | Ref.   |
|-------|--------|
| 2 250 | 221220 |