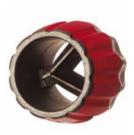

## 2212 : Internal-External Reamer

For PVC, HDPE, and copper pipes. Ø 6 to 42 mm - 1/4" to 1.5/8" and copper pipes. Internal / external reamer. Polypropylene body, withstands impacts and cold.

| Packaging | Kg    | Ref.   |
|-----------|-------|--------|
| 1         | 0,115 | 221250 |