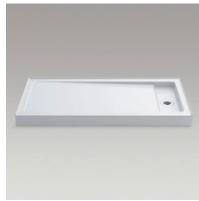

## Bellwether

60" x 32" single-threshold shower base with left offset drain in White

K-9165-0