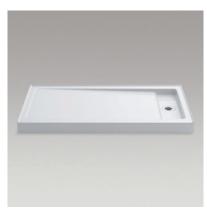

#### Bellwether

60" x 32" single-threshold shower base with right offset drain in White

K-9166-0