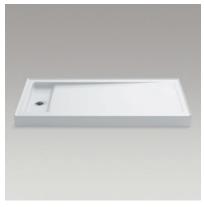

## Bellwether

60" x 32" single-threshold shower base with left center drain in White

K-9163-0