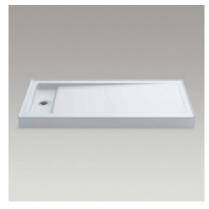

#### Bellwether

60" x 32" single-threshold shower base with right center drain in White

K-9164