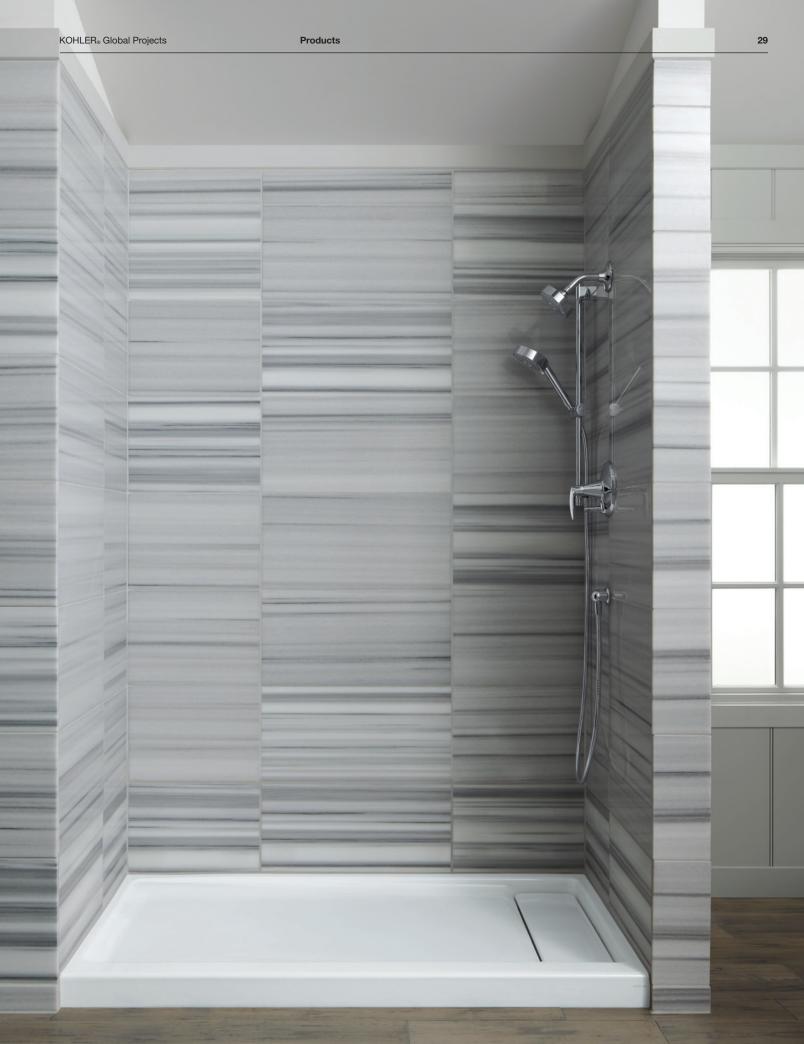

# Bellwether<sub>®</sub> Shower Base

# Combining the clean lines of the Bellwether bath with an easy-to-clean shower base design.

The Bellwether shower base is easy to install and is an ideal replacement for a 60" x 30" bath. Crafted of durable KOHLER $_{\odot}$  enameled cast iron, it is easy to clean, requires minimal maintenance and resists chipping and flexing. A four-inch threshold provides easy access to the shower.

#### Bellwether

60" x 32" single-threshold shower base with right offset drain in White

K-9166-0