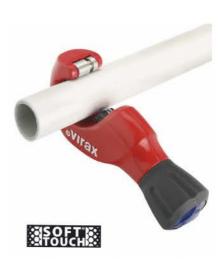

## 2104: ZR 35 Plastic Tube Cutter 3-32 mm

Soft Touch® non-slip knob, fast action adjustment. Quick, tool-less wheel change. 4 guide rollers to prevent wheel tracking.

#### Max thickness: 3 mm.

Precise cutting from Ø 3 to Ø 32 mm according to the type of tube.

1 spare wheel.

Retractable rotating reamer with interchangeable blades.

Colour-coded end cap according to the material to be cut.

| A mm   | A " OD      | L mm | H mm | E maxi mm | Kg    | Ref.   |
|--------|-------------|------|------|-----------|-------|--------|
| 3 - 32 | 1/8 - 1.1/4 | 165  | 64   | 3         | 0,450 | 210487 |