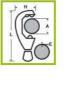

# 2104: Plastic Pipe Cutter 8-65 mm

#### Max thickness: 8 mm.

Notched telescopic slide and release button for fast forward and reverse wheel adjustment Cutting wheel with 4 rollers for increased cutting precision.

| A mm   | A " OD        | L mm | H mm | E maxi mm | Kg    | Ref.   |
|--------|---------------|------|------|-----------|-------|--------|
| 8 - 65 | 5/16 - 2.9/16 | 244  | 87   | 8         | 0,895 | 210493 |