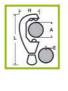

## 2104: ZR 35 Plastic Tube Cutter 3-32 mm

Soft Touch® non-slip knob, fast action adjustment. Quick, tool-less wheel change. 4 guide rollers to prevent wheel tracking.

#### Max thickness: 3 mm.

Precise cutting from Ø 3 to Ø 32 mm according to the type of tube.

1 spare wheel.

Retractable rotating reamer with interchangeable blades.

Colour-coded end cap according to the material to be cut.

| A mm   | A " OD      | L mm | H mm | E maxi mm | Kg    | Ref.   |
|--------|-------------|------|------|-----------|-------|--------|
| 3 - 32 | 1/8 - 1.1/4 | 165  | 64   | 3         | 0,450 | 210487 |