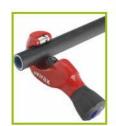

## 2104: ZR 35 Plastic Tube Cutter 3-32 mm

Soft Touch® non-slip knob, fast action adjustment. Quick, tool-less wheel change. 4 guide rollers to prevent wheel tracking.

#### Max thickness: 3 mm.

Precise cutting from Ø 3 to Ø 32 mm according to the type of tube.

1 spare wheel.

Retractable rotating reamer with interchangeable blades.

Colour-coded end cap according to the material to be cut.

| A mm   | A " OD      | L mm | H mm | E maxi mm | Kg    | Ref.   |
|--------|-------------|------|------|-----------|-------|--------|
| 3 - 32 | 1/8 - 1.1/4 | 165  | 64   | 3         | 0,450 | 210487 |