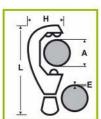

#### Max thickness: 8 mm.

Notched telescopic slide and release button for fast forward and reverse wheel adjustment Cutting wheel with 4 rollers for increased cutting precision.

| A mm   | A " OD        | L mm | H mm | E maxi mm | Kg    | Ref.   |
|--------|---------------|------|------|-----------|-------|--------|
| 8 - 65 | 5/16 - 2.9/16 | 244  | 87   | 8         | 0,895 | 210493 |

#### Max thickness: 8 mm.

Releasable nut for quick fast forward and reverse wheel adjustement. Fitted with 3 rollers to avoid crushing the pipe.

| A mm     | A " OD | L mm | H mm | E maxi mm | Kg    | Ref.   |
|----------|--------|------|------|-----------|-------|--------|
| 50 - 110 | 2 - 4  | 295  | 125  | 8         | 1,230 | 210630 |

| A mm   | A " OD      | L mm | H mm | E maxi mm | Kg    | Ref.   |
|--------|-------------|------|------|-----------|-------|--------|
| 3 - 32 | 1/8 - 1.1/4 | 165  | 64   | 3         | 0,450 | 210487 |