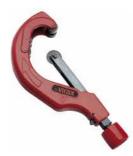

## 2104: ZR 35 Plastic Tube Cutter 3-32 mm

Soft Touch® non-slip knob, fast action adjustment. Quick, tool-less wheel change. 4 guide rollers to prevent wheel tracking.

#### Max thickness: 3 mm.

Precise cutting from Ø 3 to Ø 32 mm according to the type of tube.

1 spare wheel.

Retractable rotating reamer with interchangeable blades.

Colour-coded end cap according to the material to be cut.

| A mm   | A " OD      | L mm | H mm | E maxi mm | Kg    | Ref.   |
|--------|-------------|------|------|-----------|-------|--------|
| 3 - 32 | 1/8 - 1.1/4 | 165  | 64   | 3         | 0,450 | 210487 |