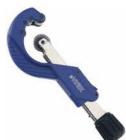

## 2106: Plastic Pipe Cutter 50-110 mm

#### Max thickness: 8 mm.

Releasable nut for quick fast forward and reverse wheel adjustement. Fitted with 3 rollers to avoid crushing the pipe.

| A mm     | A " OD | L mm | H mm | E maxi mm | Kg    | Ref.   |
|----------|--------|------|------|-----------|-------|--------|
| 50 - 110 | 2 - 4  | 295  | 125  | 8         | 1,230 | 210630 |