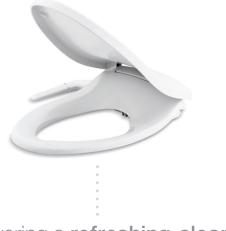

## Color Options:

White (0)

Delivering a refreshing clean

with a localized stream of water.

Manually Operated

Does not require electricity

Control Intensity of Water Turning lever (left/right) increases or decreases water flow

Adjustable Spray
Pushing down on lever transitions spray
from anterior to posterior cleansing

**Self-Rinsing Wand**Automatically rinses after each use

### Self-Rinsing Wand

Automatically rinses after each use