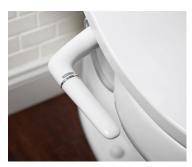

# Quick-Release<sub>™</sub> Hinges

Easily remove the entire seat for thorough cleaning

### Quick-Attach® Hardware

Speeds up installation process and provides a tight, secure fit