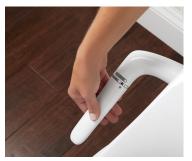

# No Electricity Required

Manual bidet seat operates with easy-to-use lever—requiring no electrical outlet or batteries

## Adjustable Cleansing

Position the wand for optimal ambient-water cleansing

## Color Options:

White (0)

Delivering a refreshing clean

with a localized stream of water.

Manually Operated

Does not require electricity

Control Intensity of Water Turning lever (left/right) increases or decreases water flow