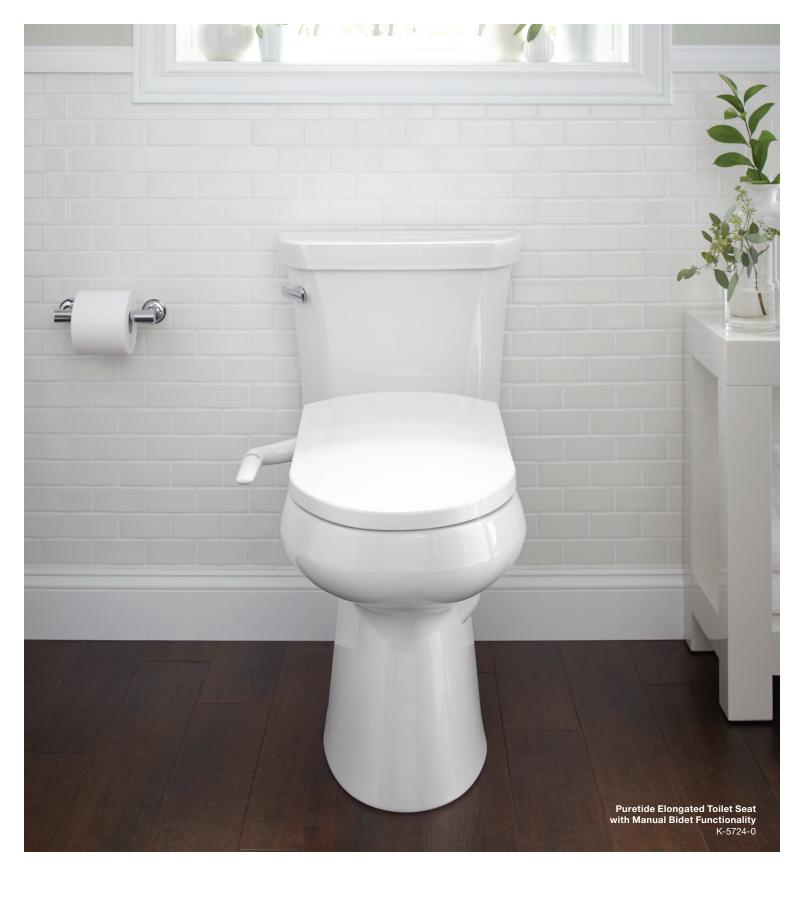

# Puretide™ Elongated Toilet Seat with Manual Bidet Functionality

## Sleek Design

Low-profile seat offers a sleek appearance for any bathroom decor

#### Comfortable Seating

Ergonomically designed for comfort

Visit KOHLER.com/Puretide for compatible toilets.

| SKU    | Description                | Bowl Shape |
|--------|----------------------------|------------|
| K-5724 | Puretide Manual Bidet Seat | Elongated  |