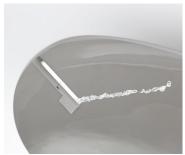

## Adjustable Cleansing

Position the wand for optimal ambient-water cleansing

### Self-Rinsing Wand

Automatically rinses after each use

Adjustable Spray
Pushing down on lever transitions spray
from anterior to posterior cleansing

**Self-Rinsing Wand**Automatically rinses after each use