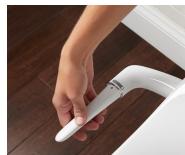

# No Electricity Required

Manual bidet seat operates with easy-to-use lever—requiring no electrical outlet or batteries

## Adjustable Cleansing

Position the wand for optimal ambient-water cleansing

## Color Options:

White (0)

Delivering a refreshing clean

with a localized stream of water.

Manually Operated

Does not require electricity

Control Intensity of Water Turning lever (left/right) increases or decreases water flow