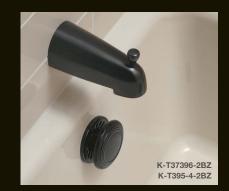

KOHLER Oil-Rubbed Bronze (2BZ) will be available on nearly 400 SKUs in 2012 across bath and kitchen faucets, showering components, accessories and fittings. And Oil-Rubbed Bronze coordinates across a wide array of door and cabinet hardware, making it easy to complete the look of any kitchen or bath with one beautiful finish.