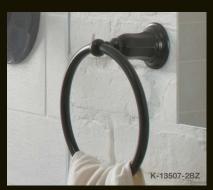

## KOHLER **Oil-Rubbed Bronze**

The craftsmanship of old world artisans is called to mind in the distinctive hints of copper beneath this hand-brushed finish. Alive with both depth and texture, there is no doubt KOHLER Oil-Rubbed Bronze deserves to be the centerpiece of any kitchen or bath design.

KOHLER Oil-Rubbed Bronze (2BZ) will be available on nearly 400 SKUs in 2012 across bath and kitchen faucets, showering components, accessories and fittings. And Oil-Rubbed Bronze coordinates across a wide array of door and cabinet hardware, making it easy to complete the look of any kitchen or bath with one beautiful finish.