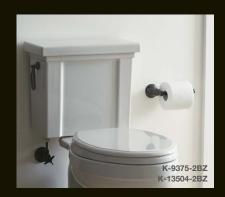

KOHLER Oil-Rubbed Bronze (2BZ) will be available on nearly 400 SKUs in 2012 across bath and kitchen faucets, showering components, accessories and fittings. And Oil-Rubbed Bronze coordinates across a wide array of door and cabinet hardware, making it easy to complete the look of any kitchen or bath with one beautiful finish.