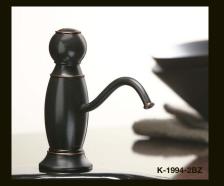

## KOHLER **Oil-Rubbed Bronze**

The craftsmanship of old world artisans is called to mind in the distinctive hints of copper beneath this hand-brushed finish. Alive with both depth and texture, there is no doubt KOHLER Oil-Rubbed Bronze deserves to be the centerpiece of any kitchen or bath design.

KOHLER Oil-Rubbed Bronze (2BZ) will be available on nearly 400 SKUs in 2012 across bath and kitchen faucets, showering components, accessories and fittings. And Oil-Rubbed Bronze coordinates across a wide array of door and cabinet hardware, making it easy to complete the look of any kitchen or bath with one beautiful finish.