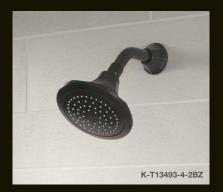

## KOHLER **Oil-Rubbed Bronze**

The craftsmanship of old world artisans is called to mind in the distinctive hints of copper beneath this hand-brushed finish. Alive with both depth and texture, there is no doubt KOHLER Oil-Rubbed Bronze deserves to be the centerpiece of any kitchen or bath design.

KOHLER Oil-Rubbed Bronze (2BZ) will be available on nearly 400 SKUs in 2012 across bath and kitchen faucets, showering components, accessories and fittings. And Oil-Rubbed Bronze coordinates across a wide array of door and cabinet hardware, making it easy to complete the look of any kitchen or bath with one beautiful finish.