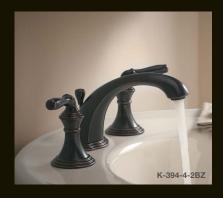

## KOHLER **Oil-Rubbed Bronze**

The craftsmanship of old world artisans is called to mind in the distinctive hints of copper beneath this hand-brushed finish. Alive with both depth and texture, there is no doubt KOHLER Oil-Rubbed Bronze deserves to be the centerpiece of any kitchen or bath design.

KOHLER Oil-Rubbed Bronze (2BZ) will be available on nearly 400 SKUs in 2012 across bath and kitchen faucets, showering components, accessories and fittings. And Oil-Rubbed Bronze coordinates across a wide array of door and cabinet hardware, making it easy to complete the look of any kitchen or bath with one beautiful finish.