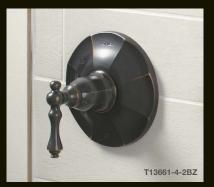

## KOHLER **Oil-Rubbed Bronze**

The craftsmanship of old world artisans is called to mind in the distinctive hints of copper beneath this hand-brushed finish. Alive with both depth and texture, there is no doubt KOHLER Oil-Rubbed Bronze deserves to be the centerpiece of any kitchen or bath design.

KOHLER Oil-Rubbed Bronze (2BZ) will be available on nearly 400 SKUs in 2012 across bath and kitchen faucets, showering components, accessories and fittings. And Oil-Rubbed Bronze coordinates across a wide array of door and cabinet hardware, making it easy to complete the look of any kitchen or bath with one beautiful finish.