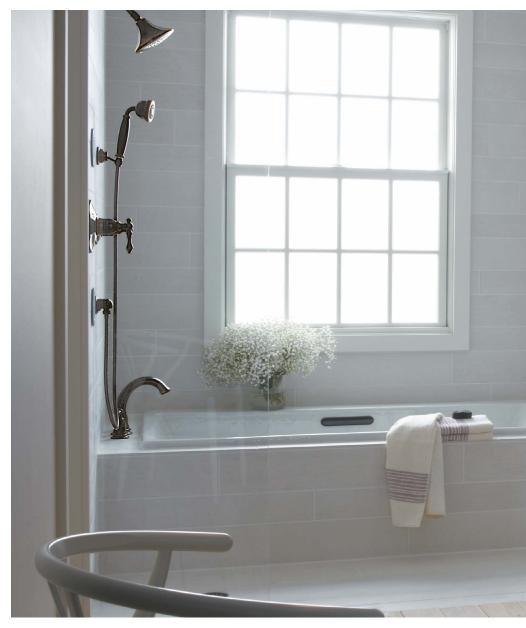

## KOHLER **Oil-Rubbed Bronze**

The craftsmanship of old world artisans is called to mind in the distinctive hints of copper beneath this hand-brushed finish. Alive with both depth and texture, there is no doubt KOHLER Oil-Rubbed Bronze deserves to be the centerpiece of any kitchen or bath design.

KOHLER Oil-Rubbed Bronze (2BZ) will be available on nearly 400 SKUs in 2012 across bath and kitchen faucets, showering components, accessories and fittings. And Oil-Rubbed Bronze coordinates across a wide array of door and cabinet hardware, making it easy to complete the look of any kitchen or bath with one beautiful finish.