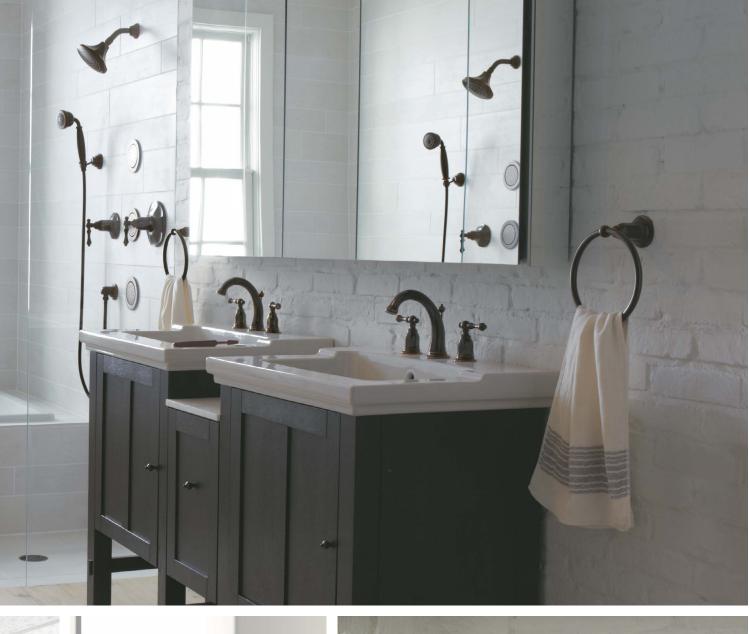

## KOHLER **Oil-Rubbed Bronze**

The craftsmanship of old world artisans is called to mind in the distinctive hints of copper beneath this hand-brushed finish. Alive with both depth and texture, there is no doubt KOHLER Oil-Rubbed Bronze deserves to be the centerpiece of any kitchen or bath design.

KOHLER Oil-Rubbed Bronze (2BZ) will be available on nearly 400 SKUs in 2012 across bath and kitchen faucets, showering components, accessories and fittings. And Oil-Rubbed Bronze coordinates across a wide array of door and cabinet hardware, making it easy to complete the look of any kitchen or bath with one beautiful finish.