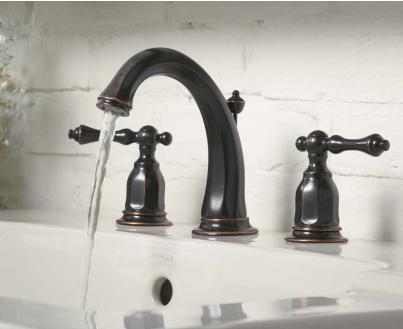

## KOHLER **Oil-Rubbed Bronze**

The craftsmanship of old world artisans is called to mind in the distinctive hints of copper beneath this hand-brushed finish. Alive with both depth and texture, there is no doubt KOHLER Oil-Rubbed Bronze deserves to be the centerpiece of any kitchen or bath design.

KOHLER Oil-Rubbed Bronze (2BZ) will be available on nearly 400 SKUs in 2012 across bath and kitchen faucets, showering components, accessories and fittings. And Oil-Rubbed Bronze coordinates across a wide array of door and cabinet hardware, making it easy to complete the look of any kitchen or bath with one beautiful finish.