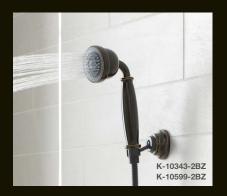

KOHLER Oil-Rubbed Bronze (2BZ) will be available on nearly 400 SKUs in 2012 across bath and kitchen faucets, showering components, accessories and fittings. And Oil-Rubbed Bronze coordinates across a wide array of door and cabinet hardware, making it easy to complete the look of any kitchen or bath with one beautiful finish.