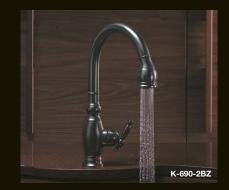

KOHLER Oil-Rubbed Bronze (2BZ) will be available on nearly 400 SKUs in 2012 across bath and kitchen faucets, showering components, accessories and fittings. And Oil-Rubbed Bronze coordinates across a wide array of door and cabinet hardware, making it easy to complete the look of any kitchen or bath with one beautiful finish.