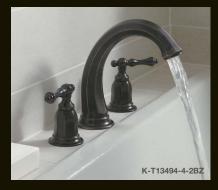

KOHLER Oil-Rubbed Bronze (2BZ) will be available on nearly 400 SKUs in 2012 across bath and kitchen faucets, showering components, accessories and fittings. And Oil-Rubbed Bronze coordinates across a wide array of door and cabinet hardware, making it easy to complete the look of any kitchen or bath with one beautiful finish.