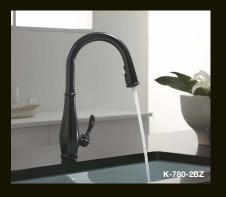

KOHLER Oil-Rubbed Bronze (2BZ) will be available on nearly 400 SKUs in 2012 across bath and kitchen faucets, showering components, accessories and fittings. And Oil-Rubbed Bronze coordinates across a wide array of door and cabinet hardware, making it easy to complete the look of any kitchen or bath with one beautiful finish.