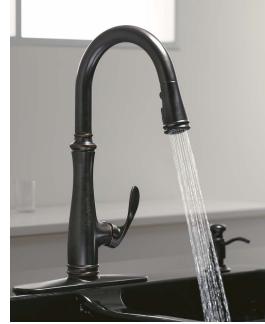

## KOHLER **Oil-Rubbed Bronze**

The craftsmanship of old world artisans is called to mind in the distinctive hints of copper beneath this hand-brushed finish. Alive with both depth and texture, there is no doubt KOHLER Oil-Rubbed Bronze deserves to be the centerpiece of any kitchen or bath design.

KOHLER Oil-Rubbed Bronze (2BZ) will be available on nearly 400 SKUs in 2012 across bath and kitchen faucets, showering components, accessories and fittings. And Oil-Rubbed Bronze coordinates across a wide array of door and cabinet hardware, making it easy to complete the look of any kitchen or bath with one beautiful finish.