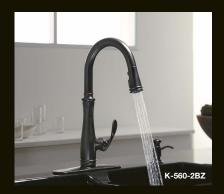

## KOHLER **Oil-Rubbed Bronze**

The craftsmanship of old world artisans is called to mind in the distinctive hints of copper beneath this hand-brushed finish. Alive with both depth and texture, there is no doubt KOHLER Oil-Rubbed Bronze deserves to be the centerpiece of any kitchen or bath design.

KOHLER Oil-Rubbed Bronze (2BZ) will be available on nearly 400 SKUs in 2012 across bath and kitchen faucets, showering components, accessories and fittings. And Oil-Rubbed Bronze coordinates across a wide array of door and cabinet hardware, making it easy to complete the look of any kitchen or bath with one beautiful finish.