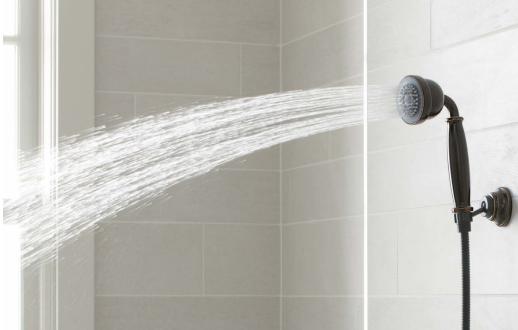

## KOHLER **Oil-Rubbed Bronze**

The craftsmanship of old world artisans is called to mind in the distinctive hints of copper beneath this hand-brushed finish. Alive with both depth and texture, there is no doubt KOHLER Oil-Rubbed Bronze deserves to be the centerpiece of any kitchen or bath design.

KOHLER Oil-Rubbed Bronze (2BZ) will be available on nearly 400 SKUs in 2012 across bath and kitchen faucets, showering components, accessories and fittings. And Oil-Rubbed Bronze coordinates across a wide array of door and cabinet hardware, making it easy to complete the look of any kitchen or bath with one beautiful finish.