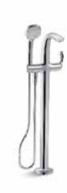

#### **BATH FILLERS**

Our expanded offering of floor-mount bath fillers comes in a range of styles—each including a coordinating handshower for added convenience. Floor-mount bath fillers deliver water from the floor to the bath, keeping your bath's deck clear.

*Purist*<sub>®</sub> K-T97328-4

*Stillness*<sub>®</sub> K-T97344-4

*Refinia*<sub>®</sub> K-T97334-4

**Kelston**<sub>®</sub> K-T97332-4

*Margaux*<sub>®</sub> K-T97331-4

*Loure*<sub>®</sub> K-T97330-4