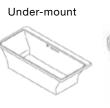

# Bathing SPACE

Whether you're designing a new master suite or remodeling a guest bathroom, we have the right sizes, colors and installations to fit your bathing needs. Choose from signature KOHLER® hydrotherapy options to outfit your bath with the healing benefits of water. With a wide assortment of styles ranging from classic to contemporary and everything in between, you're sure to find your perfect bath.

## HERE'S WHAT YOU NEED TO CONSIDER WHEN SELECTING A BATH:

- Size
- Installation
- Color and material
- Hydrotherapy and upgrades
- Style
- Faucets and fillers
- Drains



GET STARTED AT KOHLER.COM/BATHROOM // 31



#### CONSIDER HOW MUCH SPACE YOU HAVE

- Under 5'
- 6'

• Over 6'

- 5' • 5½'

#### **INSTALLATION OPTIONS**











#### **FAUCETS & DRAINS**

Top off your look with a faucet and drain. See pages 165 and 177-181 for style and installation options.

#### MATERIAL & COLOR

KOHLER® ENAMELED CAST IRON AND ACRYLIC



#### LITHOCAST® CAST ACRYLIC



Honed White



### SIGNATURE HYDROTHERAPIES AND UPGRADES

#### AND OF GIFTEE

- VibrAcoustic®
- Effervescence
- BubbleMassage™
- Whirlpool
- Combination hydrotherapies
- Bask<sub>®</sub> heated surface
- Wireless music
- Chromatherapy
- Spa Massage package

Find your perfect hydrotherapy on page 160.

# CONSIDER your style

Select a bath to complement your fixtures. Coordinate styles with line-matched models or mix and match to create a look that's all your own. Whether you are looking for a detailed design with beveled edges and gently sloping curves or a s