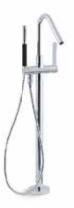

#### **BATH FILLERS**

Our expanded offering of floor-mount bath fillers comes in a range of styles—each including a coordinating handshower for added convenience. Floor-mount bath fillers deliver water from the floor to the bath, keeping your bath's deck clear.

*Purist*<sub>®</sub> K-T97328-4

*Stillness*<sub>®</sub> K-T97344-4

*Refinia*<sub>®</sub> K-T97334-4

**Kelston**<sub>®</sub> K-T97332-4

*Margaux*<sub>®</sub> K-T97331-4

*Loure*<sub>®</sub> K-T97330-4