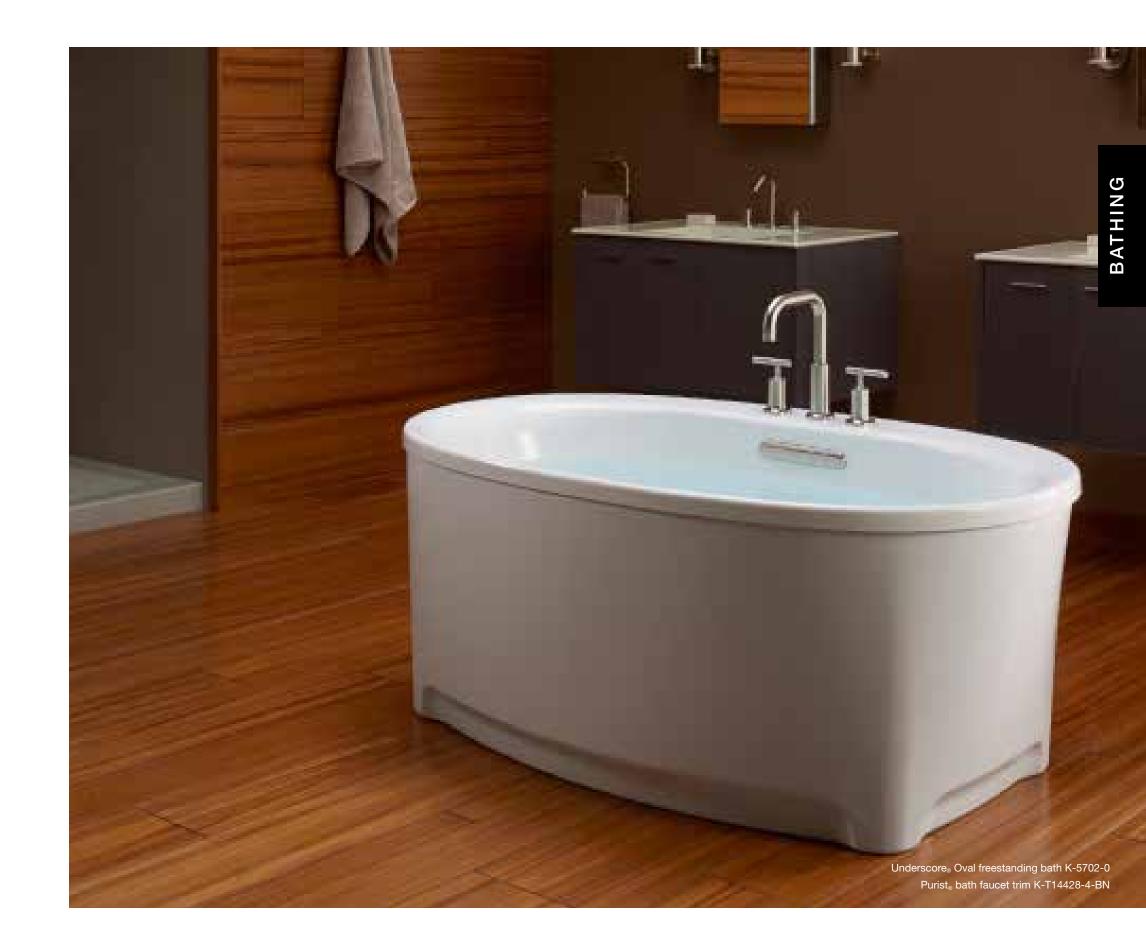

# Bathing SPACE

Whether you're designing a new master suite or remodeling a guest bathroom, we have the right sizes, colors and installations to fit your bathing needs. Choose from signature KOHLER® hydrotherapy options to outfit your bath with the healing benefits of water. With a wide assortment of styles ranging from classic to contemporary and everything in between, you're sure to find your perfect bath.

#### FALL IN LOVE WITH FREESTANDING BATHS

A popular choice, freestanding baths allow you to create an oasis in the middle of your bathroom. From acrylic to Lithocast to enameled cast iron, large to small and traditional to modern, our innovative freestanding bathing options elevate a routine task to a pleasurable experience while adding a stunning statement piece to your bathroom. Pair your freestanding bath with a floor-mount filler or opt for an attractive deck-mount faucet that can be mounted on a surface near the bath or, in some cases, directly onto the bath's deck.