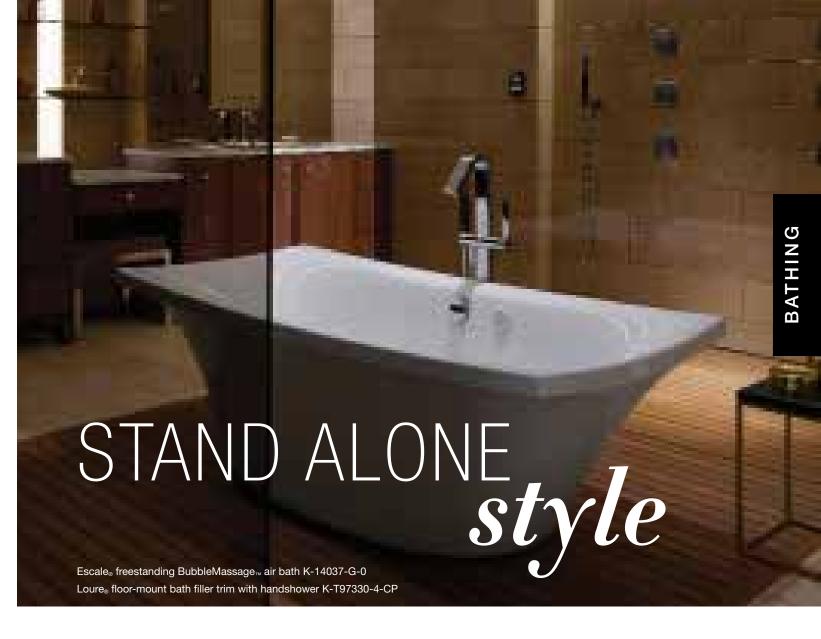

#### FALL IN LOVE WITH FREESTANDING BATHS

A popular choice, freestanding baths allow you to create an oasis in the middle of your bathroom. From acrylic to Lithocast to enameled cast iron, large to small and traditional to modern, our innovative freestanding bathing options elevate a routine task to a pleasurable experience while adding a stunning statement piece to your bathroom. Pair your freestanding bath with a floor-mount filler or opt for an attractive deck-mount faucet that can be mounted on a surface near the bath or, in some cases, directly onto the bath's deck.

See our full listing of baths at KOHLER.com/Bathing.

FREESTANDING BATH

62" x 32" x 22" | K-2592 Required bath drain | K-7271 or K-7272

 $\textit{Escale}_{@}$ 

FREESTANDING BATH
72" x 36" x 24" | K-14037
Required bath drain | K-7219