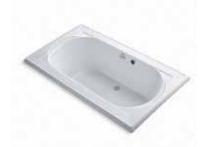

Shop style below and see our full listing of sizes, hydrotherapies and installation options at KOHLER.com/Bathing.

*Memoirs*<sub>®</sub>

DROP-IN

72" × 42" × 22" | K-1418

Bancroft<sub>®</sub>
DROP-IN
66" x 42" x 22" | K-1158

*Devonshire*<sub>®</sub>

DROP-IN

60" × 32" × 20" | K-1357

*Tea-for-Two*DROP-IN

60" x 32" x 18" | K-852

*Archer*DROP-IN

60" × 32" × 19" | K-1122

*Underscore*DROP-IN