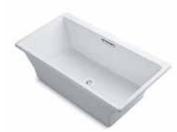

#### FALL IN LOVE WITH FREESTANDING BATHS

A popular choice, freestanding baths allow you to create an oasis in the middle of your bathroom. From acrylic to Lithocast to enameled cast iron, large to small and traditional to modern, our innovative freestanding bathing options elevate a routine task to a pleasurable experience while adding a stunning statement piece to your bathroom. Pair your freestanding bath with a floor-mount filler or opt for an attractive deck-mount faucet that can be mounted on a surface near the bath or, in some cases, directly onto the bath's deck.

See our full listing of baths at KOHLER.com/Bathing.

FREESTANDING BATH

62" x 32" x 22" | K-2592 Required bath drain | K-7271 or K-7272

 $\textit{Escale}_{@}$ 

FREESTANDING BATH
72" x 36" x 24" | K-14037
Required bath drain | K-7219