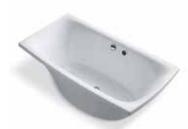

#### FALL IN LOVE WITH FREESTANDING BATHS

A popular choice, freestanding baths allow you to create an oasis in the middle of your bathroom. From acrylic to Lithocast to enameled cast iron, large to small and traditional to modern, our innovative freestanding bathing options elevate a routine task to a pleasurable experience while adding a stunning statement piece to your bathroom. Pair your freestanding bath with a floor-mount filler or opt for an attractive deck-mount faucet that can be mounted on a surface near the bath or, in some cases, directly onto the bath's deck.

See our full listing of baths at KOHLER.com/Bathing.

FREESTANDING BATH

62" x 32" x 22" | K-2592 Required bath drain | K-7271 or K-7272

 $\textit{Escale}_{@}$ 

FREESTANDING BATH
72" x 36" x 24" | K-14037
Required bath drain | K-7219