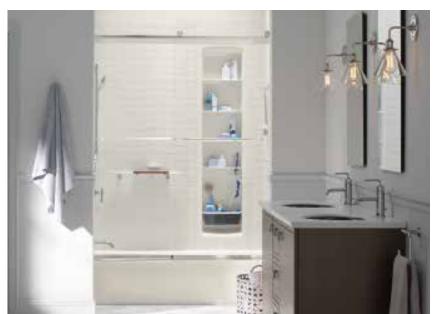

# Bathing SPACE

Whether you're designing a new master suite or remodeling a guest bathroom, we have the right sizes, colors and installations to fit your bathing needs. Choose from signature KOHLER® hydrotherapy options to outfit your bath with the healing benefits of water. With a wide assortment of styles ranging from classic to contemporary and everything in between, you're sure to find your perfect bath.

# CONSIDER your style

Select a bath to complement your fixtures. Coordinate styles with line-matched models or mix and match to create a look that's all your own. Whether you are looking for a detailed design with beveled edges and gently sloping curves or a streamlined model with strong angles and minimal lines, Kohler has a style for you.