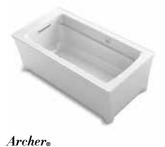

*Devonshire*<sub>®</sub>

DROP-IN

60" × 32" × 20" | K-1357

*Tea-for-Two*DROP-IN

60" x 32" x 18" | K-852

*Archer*DROP-IN

60" × 32" × 19" | K-1122

*Underscore*DROP-IN