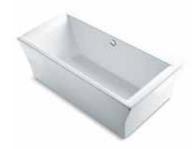

#### FALL IN LOVE WITH FREESTANDING BATHS

A popular choice, freestanding baths allow you to create an oasis in the middle of your bathroom. From acrylic to Lithocast to enameled cast iron, large to small and traditional to modern, our innovative freestanding bathing options elevate a routine task to a pleasurable experience while adding a stunning statement piece to your bathroom. Pair your freestanding bath with a floor-mount filler or opt for an attractive deck-mount faucet that can be mounted on a surface near the bath or, in some cases, directly onto the bath's deck.

60" x 36" x 24" | K-5701

Required bath drain | K-7271 or K-7272