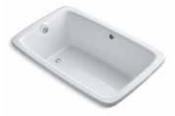

Shop style below and see our full listing of sizes, hydrotherapies and installation options at KOHLER.com/Bathing.

*Memoirs*<sub>®</sub>

DROP-IN

72" × 42" × 22" | K-1418

Bancroft<sub>®</sub>
DROP-IN
66" x 42" x 22" | K-1158

*Devonshire*<sub>®</sub>

DROP-IN

60" × 32" × 20" | K-1357

*Tea-for-Two*DROP-IN

60" x 32" x 18" | K-852

*Archer*DROP-IN

60" × 32" × 19" | K-1122

*Underscore*DROP-IN