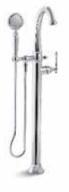

#### **BATH FILLERS**

Our expanded offering of floor-mount bath fillers comes in a range of styles—each including a coordinating handshower for added convenience. Floor-mount bath fillers deliver water from the floor to the bath, keeping your bath's deck clear.

*Purist*<sub>®</sub> K-T97328-4

*Stillness*<sub>®</sub> K-T97344-4

*Refinia*<sub>®</sub> K-T97334-4

**Kelston**<sub>®</sub> K-T97332-4

*Margaux*<sub>®</sub> K-T97331-4

*Loure*<sub>®</sub> K-T97330-4