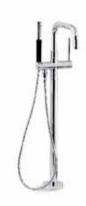

#### **BATH FILLERS**

Our expanded offering of floor-mount bath fillers comes in a range of styles—each including a coordinating handshower for added convenience. Floor-mount bath fillers deliver water from the floor to the bath, keeping your bath's deck clear.

*Purist*<sub>®</sub> K-T97328-4

*Stillness*<sub>®</sub> K-T97344-4

*Refinia*<sub>®</sub> K-T97334-4

**Kelston**<sub>®</sub> K-T97332-4

*Margaux*<sub>®</sub> K-T97331-4

*Loure*<sub>®</sub> K-T97330-4