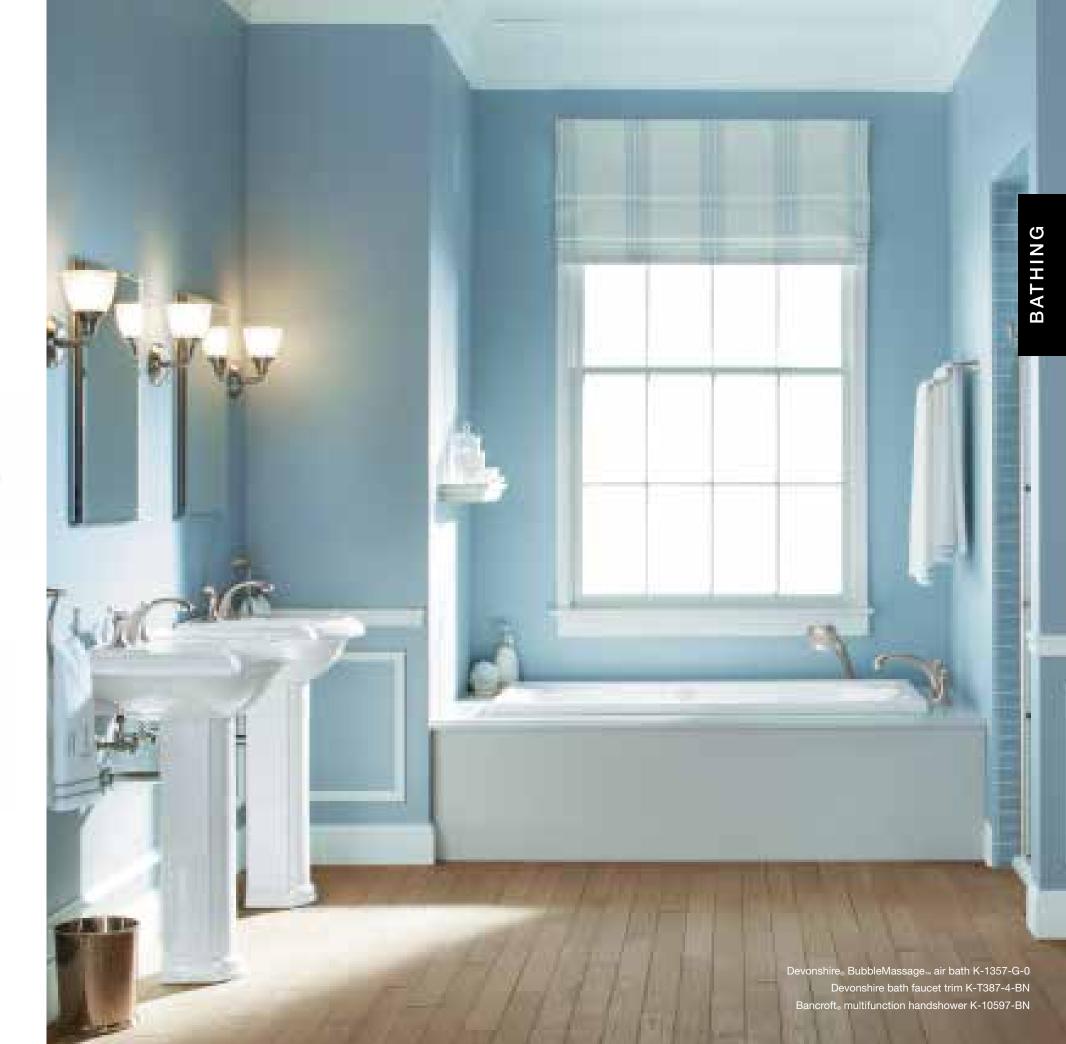

*Devonshire*<sub>®</sub>

DROP-IN

60" × 32" × 20" | K-1357

*Tea-for-Two*DROP-IN

60" x 32" x 18" | K-852

*Archer*DROP-IN

60" × 32" × 19" | K-1122

*Underscore*DROP-IN