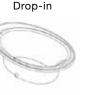

# Bathing SPACE

Whether you're designing a new master suite or remodeling a guest bathroom, we have the right sizes, colors and installations to fit your bathing needs. Choose from signature KOHLER® hydrotherapy options to outfit your bath with the healing benefits of water. With a wide assortment of styles ranging from classic to contemporary and everything in between, you're sure to find your perfect bath.

## HERE'S WHAT YOU NEED TO CONSIDER WHEN SELECTING A BATH:

- Size
- Installation
- Color and material
- Hydrotherapy and upgrades
- Style
- Faucets and fillers
- Drains



GET STARTED AT KOHLER.COM/BATHROOM // 31



#### CONSIDER HOW MUCH SPACE YOU HAVE

- Under 5'
- 6'

• Over 6'

- 5' • 5½'

#### **INSTALLATION OPTIONS**











#### **FAUCETS & DRAINS**

Top off your look with a faucet and drain. See pages 165 and 177-181 for style and installation options.

#### MATERIAL & COLOR

KOHLER® ENAMELED CAST IRON AND ACRYLIC



#### LITHOCAST® CAST ACRYLIC



Honed White



### SIGNATURE HYDROTHERAPIES AND UPGRADES

#### AND OF GIFTEE

- VibrAcoustic®
- Effervescence
- BubbleMassage™
- Whirlpool
- Combination hydrotherapies
- Bask<sub>®</sub> heated surface
- Wireless music
- Chromatherapy
- Spa Massage package

Find your perfect hydrotherapy on page 160.

# CONSIDER your style

Select a bath to complement your fixtures. Coordinate styles with line-matched models or mix and match to create a look that's all your own. Whether you are looking for a detailed design with beveled edges and gently sloping curves or a str