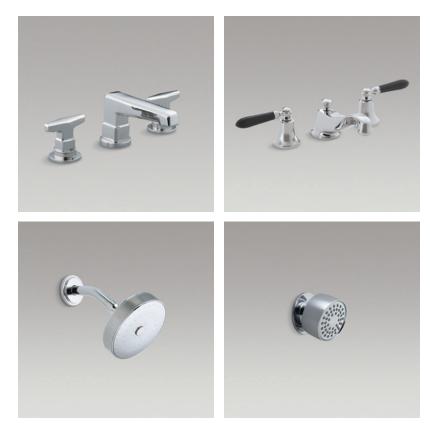

Jeton<sub>®</sub> by Bill Sofield Basin set with T handles in Chrome P24500-TT

Vir Stil<sub>®</sub> by Laura Kirar Showerhead with arm in Chrome P21670-00 Tuxedo<sub>®</sub> by Barbara Barry Basin set with Reeded Black handles in Chrome P24030-RB

TurnSpray₀ Modern body spray in Chrome P22078-00

-

1

>

T