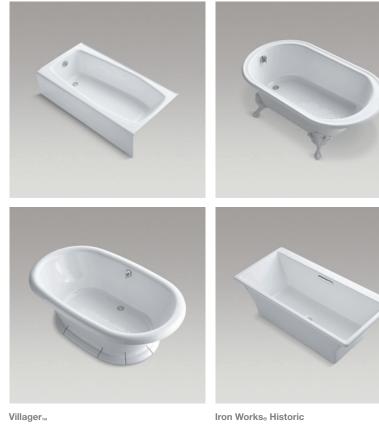

60" x 30" alcove bath with integral apron in White

## K-715-0

**Vintage**<sub>®</sub> 72" x 42" freestanding bath with ceramic base in White

K-700-0/K-709-0

66" x 36" freestanding bath with White exterior and Iron Works Historic™ claw feet

K-710-W-0/K-1103-0

**Rêve**<sub>∞</sub> 67" x 32" freestanding bath in White

K-819-F62-0