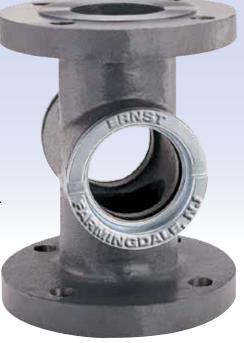

MODEL EFI 215-P (Plain)

MODEL EFI 215-P (Ball Action) not shown... specify ball material

MODEL EFI 215-R (Rynite® Rotating Wheel)

MODEL EFI 215-F (Rynite® Flapper) Not recommended for downward flow

MODEL EFI 215-D (Drip Tube)