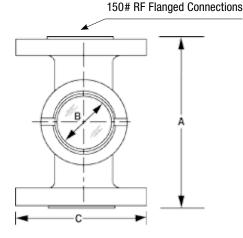

| CARBON STEEL OR STAINLESS STEEL |                      |       |       |                  |
|---------------------------------|----------------------|-------|-------|------------------|
| NPT<br>Conn.                    | Dimensions in Inches |       |       | Approx.          |
|                                 | Α                    | В     | С     | Weight<br>(lbs.) |
| 1                               | 7                    | 1-3/4 | 4-1/4 | 10               |
| 1-1/2                           | 7-1/4                | 1-3/4 | 5     | 13               |
| 2                               | 9                    | 3     | 6     | 21               |
| 2-1/2                           | 9                    | 3     | 7     | 27               |
| 3                               | 9-1/4                | 3     | 7-1/2 | 32               |
| 4                               | 9-1/4                | 3     | 9     | 42               |
| 6                               | 9-1/4                | 3     | 11    | 53               |