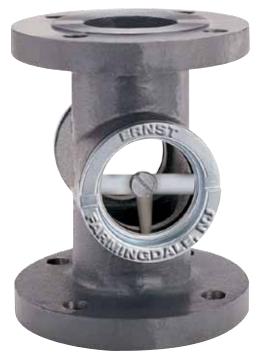

MODEL EFI 215-P (Plain)

MODEL EFI 215-P (Ball Action) not shown... specify ball material

MODEL EFI 215-R (Rynite® Rotating Wheel)

MODEL EFI 215-F (Rynite® Flapper) Not recommended for downward flow

MODEL EFI 215-D (Drip Tube)