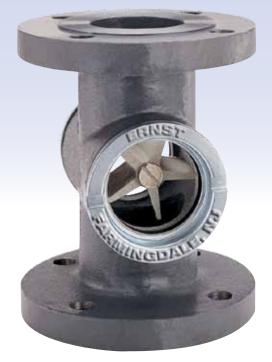

MODEL EFI 215-P (Plain)

MODEL EFI 215-P (Ball Action) not shown... specify ball material

MODEL EFI 215-R (Rynite® Rotating Wheel)

MODEL EFI 215-F (Rynite® Flapper) Not recommended for downward flow

MODEL EFI 215-D (Drip Tube)